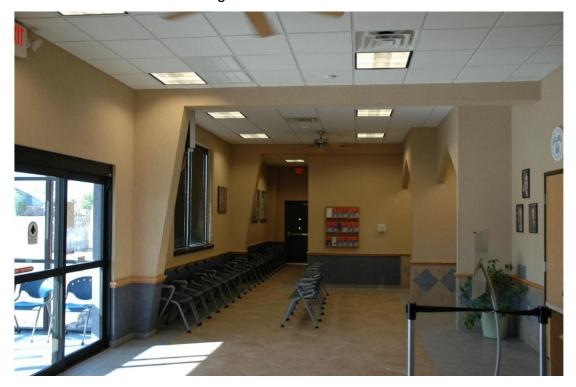

.L.C.Landlord AddressP.O. Box 551Landlord City/StateFranklin, Texas 77856LandlordWichita Falls SSA, Ltd.



2. Project Photographs

### Looking East at the SSA Brick exterior.



### A view of the Witchita Falls SSA Building.



### Looking NE at the SSA Building on Wendover.



### Looking Southwest at the SSA Building.





### Looking South onto the Wendover SSA Building.



### Vies of brick exterior and the standing-seam roof.





### Looking NE onto the 4314 Wendover SSA Building.



### Looking directly east onto the mansard features.





A look at the metal mansard canopies is shown.



Landscaping & brick exteriors are featured.





The SSA Building is contiguous to the AT&T Bldg.



### An interior view of the SSA Building.





### Another interior view of the SSA Building.



### A look at the SSA entranceway.





### A view of the interior cubicles in the SSA Bldg.



#### Additional views of the SSA workstation area.





### The lobby-waiting area of the SSA Building.





Financial Summary

# Rent Roll Summary

| Space<br>Number | Tenant Name                       | Start Date | End Date | Occupied S.F. | Vacant<br>S.F. | Annual<br>Rent S.F. | Occupied<br>Rent | Vacant<br>Rent | % of Escalations / Options / Comments Total                          |
|-----------------|-----------------------------------|------------|----------|---------------|----------------|---------------------|------------------|----------------|----------------------------------------------------------------------|
| Building        | Social Security<br>Administration | 6/1/2006   |