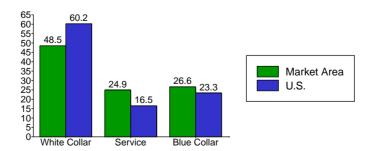

thnicity

Currently, the racial composition of the population in the market area breaks down as follows:



Persons of Hispanic origin represent 23.8 percent of the population in the identified market area compared to 15.0 percent of the U.S. population. Persons of Hispanic Origin may be of any race. In sum, the Diversity Index, which measures the probability that two people from the same area will be from different race/ethnic groups, was 72.0 in the identified market area, compared to 59.3 in the U.S. population.

### Population by Employment

In 2000, 61.0 percent of the population aged 16 years or older in the market area participated in the labor force; 2.1 percent were in the Armed Forces. Tracking the change in the labor force by unemployment status:



And by occupational status:



In 2000, 81.2 percent of the market area population drove alone to work, and 1.6 percent worked at home. The average travel time to work in 2000 was 16.3 minutes in the market area, compared to the U.S. average of 25.5 minutes.



## **Prepared by Court Bradley - Associate Advisor**

Wichita Falls Latitude: 33.916282

Longitude: -98.520378

Wichita Falls,TX Site Type: Radius Radius: 3.0 mile

### Income

The change in three summary measures of income—median and average household income and per capita income—are shown below from 1990 through 2013:



### Housing

Currently, 48.9 percent of the 20,002 housing units in the market area are owner occupied; 34.5 percent, renter occupied; and 16.6 percent are vacant. In 2000, there were 19,793 housing units—49.6 percent were occupied, 38.1 perc