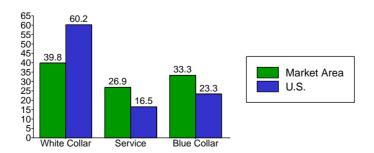

thnicity

Currently, the racial composition of the population in the market area breaks down as follows:



Persons of Hispanic origin represent 33.1 percent of the population in the identified market area compared to 15.0 percent of the U.S. population. Persons of Hispanic Origin may be of any race. In sum, the Diversity Index, which measures the probability that two people from the same area will be from different race/ethnic groups, was 75.7 in the identified market area, compared to 59.3 in the U.S. population.

### Population by Employment

In 2000, 60.6 percent of the population aged 16 years or older in the market area participated in the labor force; 2.2 percent were in the Armed Forces. Tracking the change in the labor force by unemployment status:



And by occupational status:



In 2000, 76.4 percent of the market area population drove alone to work, and 2.1 percent worked at home. The average travel time to work in 2000 was 17.8 minutes in the market area, compared to the U.S. average of 25.5 minutes.



# **Prepared by Court Bradley - Associate Advisor**

Wichita Falls Latitude: 33.916282

Longitude: -98.520378

Wichita Falls,TX Site Type: Radius Radius: 1.0 mile

### Income

The change in three summary measures of income—median and average household income and per capita income—are shown below from 1990 through 2013:



### Housing

Currently, 48.9 percent of the 2,763 housing units in the market area are owner occupied; 34.3 percent, renter occupied; and 16.8 percent are vacant. In 2000, there were 2,721 housing units—49.3 percent owner occupied, 37.8 percen