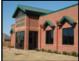

# **Property Description:**

The subject property consists of an attractive single one-story single tenant office building which was built as a build-to-suit for the Social Security Office branch of the United States of America. The project is constructed of an attractive brick exterior and features metal mansard accent canopies. The roof is a standing-seam metal roof. Parking is provided for 56 vehicles in a ratio of 4.72 per 1,000. The property has private secure parking areas for SSA employees which are fenced off with an attractive ornamental iron fencing. The project is well landscaped. A sophisticated energy management system provides cost-effective electrical, water, and HVAC operational capability.

### Looking East at the SSA Brick exterior.

### A view of the Witchita Falls SSA Building.