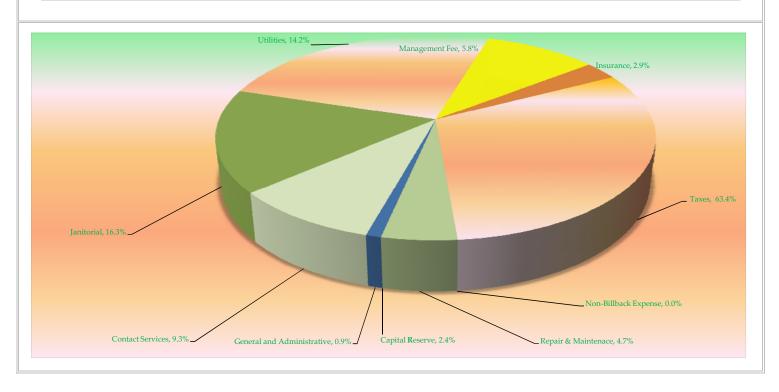

#### **Estimated Annualized Expenses**

|                     | 2010 [Yr. 1] | 2011 [Yr 2.] |
|---------------------|--------------|--------------|
| Projected Taxes     | \$32,851     | \$33,508     |
| Insurance           | \$3,091      | \$3,100      |
| Off-Site Management | \$10,288     | \$10,500     |
| Janitorial          | \$17,400     | \$17,400     |
| Maintenance         | \$4,975      | \$5,000      |
| Administration      | \$984        | \$1,000      |
| Utilities           | \$26,112     | \$26,500     |
| Contract Services   | \$9,660      | \$10,000     |
| Total Expenses      | \$105,361    | \$107,008    |
| Expenses Per S.F.   | \$8.64       | \$8.78       |