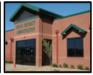

# **Property Description:**

The subject property consists of an attractive single one-story single tenant office building which was built as a build-to-suit for the Social Security Office branch of the United States of America. The project is constructed of an attractive brick exterior and features metal mansard accent canopies. The roof is a standing-seam metal roof. Parking is provided for 56 vehicles in a ratio of 4.72 per 1,000. The property has private secure parking areas for SSA employees which are fenced off with an attractive ornamental iron fencing. The project is well landscaped. A sophisticated energy management system provides cost-effective electrical, water, and HVAC operational capability.

### Looking NE onto the 4314 Wendover SSA Building.

### Looking directly east onto the mansard features.

A look at the metal mansard canopies is shown.

Landscaping & brick exteriors are featured.

The SSA Building is contiguous to the AT&T Bldg.