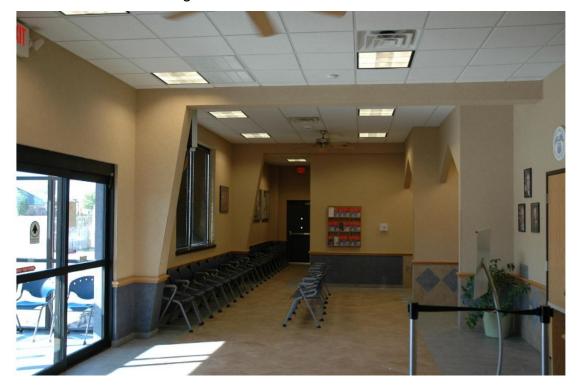

alls SSA, Ltd.General PartnerCarotex SCP Ventures, L.L.C.Landlord AddressP.O. Box 551Landlord City/StateFranklin, Texas 77856LandlordWichita Falls SSA, Ltd.



2. Project Photographs

### Looking East at the SSA Brick exterior.



### A view of the Witchita Falls SSA Building.



### Looking NE at the SSA Building on Wendover.



### Looking Southwest at the SSA Building.





### Looking South onto the Wendover SSA Building.



### Vies of brick exterior and the standing-seam roof.





### Looking NE onto the 4314 Wendover SSA Building.



### Looking directly east onto the mansard features.





A look at the metal mansard canopies is shown.



Landscaping & brick exteriors are featured.





The SSA Building is contiguous to the AT&T Bldg.



### An interior view of the SSA Building.





### Another interior view of the SSA Building.



### A look at the SSA entranceway.





### A view of the interior cubicles in the SSA Bldg.



#### Additional views of the SSA workstation area.





### The lobby-waiting area of the SSA Building.





Financial Summary

# Rent Roll Summary

| Space<br>Number | Tenant Name                       | Start Date | End Date | Occupied S.F. | Vacant<br>S.F. | Annual<br>Rent S.F. | Occupied<br>Rent | Vacant<br>Rent | % of Escalations / Options / Comments Total                          |
|-----------------|-----------------------------------|------------|----------|---------------|----------------|---------------------|------------------|----------------|----------------------------------------------------------------------|
| Building