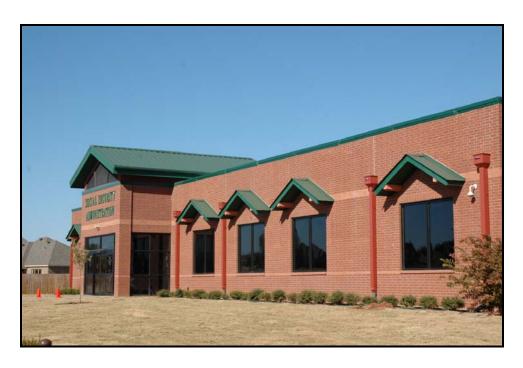

### Looking East at the SSA Brick exterior.

### A view of the Witchita Falls SSA Building.

### Looking NE at the SSA Building on Wendover.

### Looking Southwest at the SSA Building.

### Looking South onto the Wendover SSA Building.

### Vies of brick exterior and the standing-seam roof.

### Looking NE onto the 4314 Wendover SSA Building.