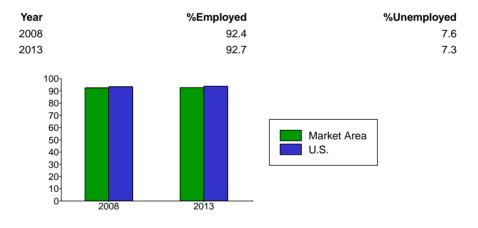

mile

### Population by Race/Ethnicity

Currently, the racial composition of the population in the market area breaks down as follows:



Persons of Hispanic origin represent 33.1 percent of the population in the identified market area compared to 15.0 percent of the U.S. population. Persons of Hispanic Origin may be of any race. In sum, the Diversity Index, which measures the probability that two people from the same area will be from different race/ethnic groups, was 75.7 in the identified market area, compared to 59.3 in the U.S. population.

### Population by Employment

In 2000, 60.6 percent of the population aged 16 years or older in the market area participated in the labor force; 2.2 percent were in the Armed Forces. Tracking the change in the labor force by unemployment status:



And by occupational status:



In 2000, 76.4 percent of the market area population drove alone to work, and 2.1 percent worked at home. The average travel time to work in 2000 was 17.8 minutes in the market area, compared to the U.S. average of 25.5 minutes.



# **Prepared by Court Bradley - Associate Advisor**

Wichita Falls Latitude: 33.916282

Longitude: -98.520378

Wichita Falls,TX Site Type: Radius Radius: 1.0 mile

### Income

The change in three summary measures of income—median and average household income and per capita income—are shown below from 1990 through 2013:



### Housing

Currently, 48.9 percent of the 2,763 housing units in the market area are owner occupied; 34.3 percent, renter occupied; and 16.8 percent are vacant. In 2000, there were 2,721 housing units—49.3 perc