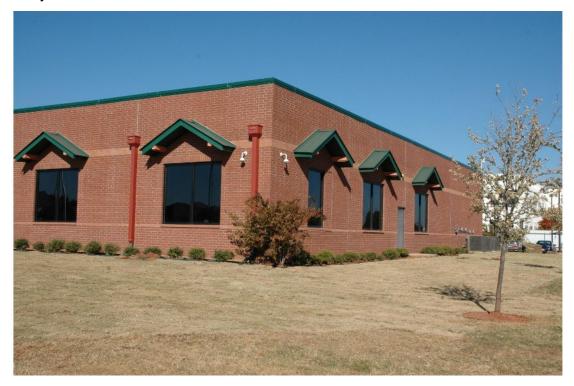

### Vies of brick exterior and the standing-seam roof.

### Looking directly east onto the mansard features.

A look at the metal mansard canopies is shown.

Landscaping & brick exteriors are featured.

The SSA Building is contiguous to the AT&T Bldg.