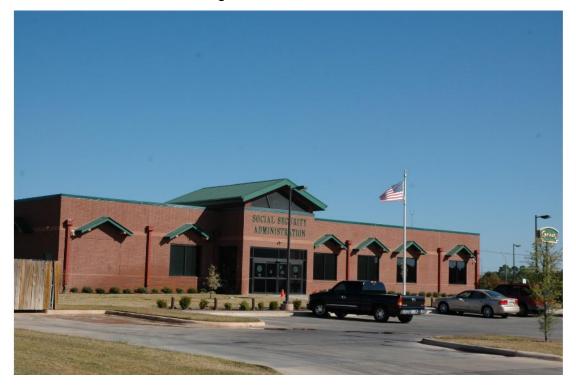

### Looking East at the SSA Brick exterior.

### A view of the Witchita Falls SSA Building.

### Looking NE at the SSA Building on Wendover.

### Looking Southwest at the SSA Building.

### Looking South onto the Wendover SSA Building.

### Vies of brick exterior and the standing-seam roof.

### Looking NE onto the 4314 Wendover SSA Building.