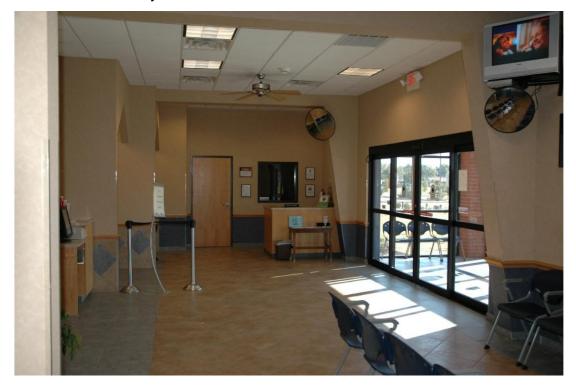

ord City/StateFranklin, Texas 77856LandlordWichita Falls SSA, Ltd.



2. Project Photographs

### Looking East at the SSA Brick exterior.



### A view of the Witchita Falls SSA Building.



### Looking NE at the SSA Building on Wendover.



### Looking Southwest at the SSA Building.





### Looking South onto the Wendover SSA Building.



### Vies of brick exterior and the standing-seam roof.





### Looking NE onto the 4314 Wendover SSA Building.



### Looking directly east onto the mansard features.





A look at the metal mansard canopies is shown.



Landscaping & brick exteriors are featured.





The SSA Building is contiguous to the AT&T Bldg.



### An interior view of the SSA Building.





### Another interior view of the SSA Building.



### A look at the SSA entranceway.





### A view of the interior cubicles in the SSA Bldg.



#### Additional views of the SSA workstation area.





### The lobby-waiting area of the SSA Building.





Financial Summary

# Rent Roll Summary

| Space<br>Number | Tenant Name                       | Start Date | End Date | Occupied S.F. | Vacant<br>S.F. | Annual<br>Rent S.F. | Occupied<br>Rent | Vacant<br>Rent | % of Escalations / Options / Comments Total                          |
|-----------------|-----------------------------------|------------|----------|---------------|----------------|---------------------|------------------|----------------|----------------------------------------------------------------------|
| Building        | Social Security<br>Administration | 6/1/2006   | 6/1/2021 | 11,854        |