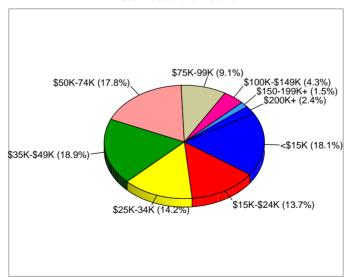

| 3,512    | 8.1%       | 4,142    | 10.1%   | 4,903    | 12.2%      |            |
| 65 - 74                       | 3,130    | 7.3%       | 2,645    | 6.4%    | 2,727    | 6.8%       |            |
| 75 - 84                       | 2,166    | 5.0%       | 1,897    | 4.6%    | 1,800    | 4.5%       |            |
| 85+                           | 801      | 1.9%       | 884      | 2.2%    | 934      | 2.3%       |            |

Data Note: Income is expressed in current dollars.

Source: U.S. Bureau of the Census, 2000 Census of Population and Housing. ESRI forecasts for 2008 and 2013.



**Prepared by Court Bradley - Associate Advisor** 

Wichita Falls Latitude: 33.916282

Longitude: -98.520378 Radius: 3.0 mile

Wichita Falls, TX Site Type: Radius





#### 2008 Household Income





**Prepared by Court Bradley - Associate Advisor** 

Wichita Falls Latitude: 33.916282

Longitude: -98.520378

|                               |          |            |          |         |          | Longitude: | -98.520378 |
|-------------------------------|----------|------------|----------|---------|----------|------------|------------|
| Wichita Falls, TX             |          | Site Type: | Radius   |         |          | 5.0 mile   |            |
| Summary                       |          | 2000       |          | 2008    |          | 2013       |            |
| Population                    |          | 92,605     |          | 90,209  |          | 88,812     |            |
| Households                    |          | 34,937     |          | 34,649  |          | 34,265     |