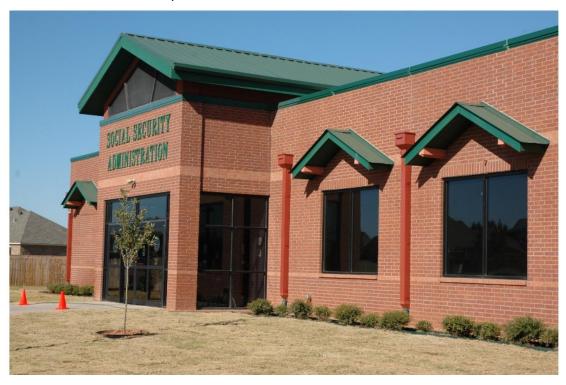

### Looking East at the SSA Brick exterior.

### A view of the Witchita Falls SSA Building.

### Looking NE at the SSA Building on Wendover.

### Looking Southwest at the SSA Building.

### Looking South onto the Wendover SSA Building.

### Vies of brick exterior and the standing-seam roof.

### Looking NE onto the 4314 Wendover SSA Building.