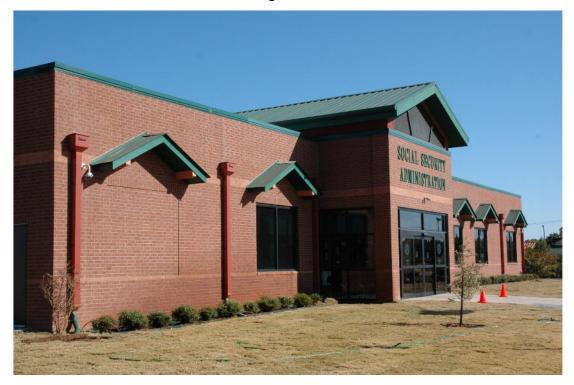

### Looking East at the SSA Brick exterior.

### A view of the Witchita Falls SSA Building.

### Looking NE at the SSA Building on Wendover.

### Looking Southwest at the SSA Building.

### Looking South onto the Wendover SSA Building.

### Vies of brick exterior and the standing-seam roof.

### Looking NE onto the 4314 Wendover SSA Building.