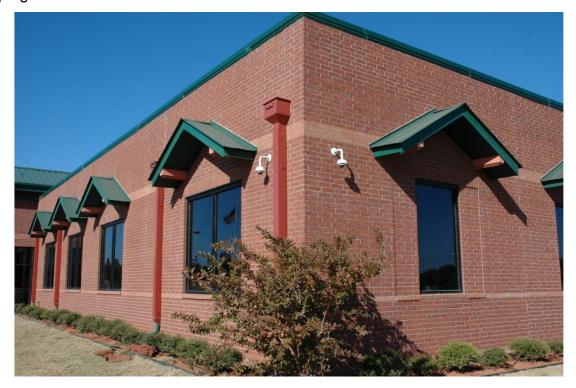

### Vies of brick exterior and the standing-seam roof.

### Looking directly east onto the mansard features.

A look at the metal mansard canopies is shown.

Landscaping & brick exteriors are featured.

The SSA Building is contiguous to the AT&T Bldg.

#### Construction

The property features an attractive all-brick exterior. The building has metal-seamed accent canopies over the window areas. The roof on this property is a standing-seam metal roof. The property has concrete parking.