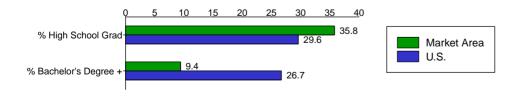

eholds is a result of two factors—the presence of group quarters (non-household) population in the market area and the average number of persons per household. The group quarters population in the market area was 149 in 2000, or 2.6 percent of the total population. Average household size is 2.31 in 2008, compared to 2.33 in the year 2000.



### Population by Age

The median age for the United States was 35.3 in 2000 and 36.7 in the current year. In the market area, the median age of the population was 35.7, compared to 37.1 years currently. By age group, the changes in the percent distribution of the market area population show the following:



### Population by Education

In 2008, the educational attainment of the population aged 25 years or older in the market area can be summarized:





## Prepared by Court Bradley -Associate Advisor

Wichita Falls Latitude: 33.916282

Longitude: -98.520378

Wichita Falls, TX Site Type: Radius Radius: 1.0 mile

### Population by Race/Ethnicity

Currently, the racial composition of the population in the market area breaks down as follows:



Persons of Hispanic origin represent 33.1 percent of the population in the identified market area compared to 15.0 percent of the U.S. population. Persons of Hispanic Origin may be of any race. In sum, the Diversity Index, which measures the probability that two people from the same area will be from different race/ethnic groups, was 75.7 in the identified market area, compared to 59.3 in the U.S. population.

### Population by Employment

In 2000, 60.6 percent of the population aged 16 years or ol