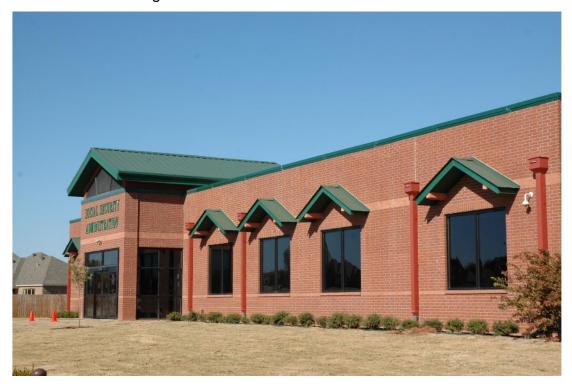

### Looking East at the SSA Brick exterior.

### A view of the Witchita Falls SSA Building.

### Looking NE at the SSA Building on Wendover.

### Looking Southwest at the SSA Building.

### Looking South onto the Wendover SSA Building.

### Vies of brick exterior and the standing-seam roof.

### Looking NE onto the 4314 Wendover SSA Building.