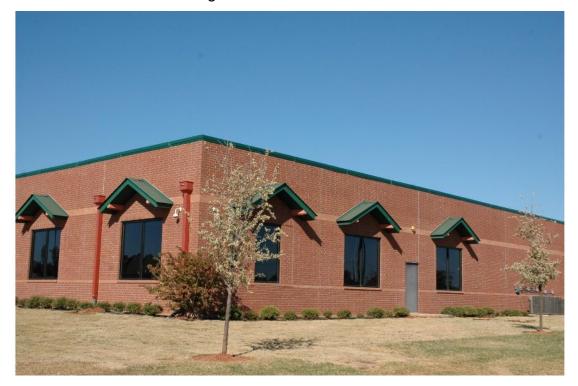

### Looking East at the SSA Brick exterior.

### A view of the Witchita Falls SSA Building.

### Looking NE at the SSA Building on Wendover.

### Looking Southwest at the SSA Building.

### Looking South onto the Wendover SSA Building.

### Vies of brick exterior and the standing-seam roof.

### Looking NE onto the 4314 Wendover SSA Building.