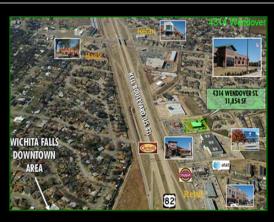

# Property Survey:

Exterior View of the SSA Building.

Interior Views of the SSA Building.

Neighborhood Aerial and Locational Maps.

Vehicular Accessibility:

Wichita Falls is strategically located at the confluence of SH 175 and SH 287 and SH 281. The subject property is situated just off of US 82 in a well established business area.

Locational & Neighborhood Data:

The project is situated at 4314 Wendover Street in Wichita, Texas. The site is contiguous to a Johnny Carino's Restaurant to the south and an AT&T Executive Office building to the East. Various high-end retail is situated to the East as is a Cheddar's Restaurant. Medical offices are situated to the West along US 82. Numerous Banks including Fidelity Bank and Smith Barney are within close proximity of the subject property.

#### Area

The property is situated in a high-profile commercial area. Immediately

y to the south is a newly constructed Johnny Carino's restaurant and immediately to the East is a substantial Class A, AT&T executive office development. Numerous banks are located nearby and these include Fidelity Bank. Other area tenants include First Bank, Edward Jones, Smith Barney, and Citibank Financial. Area Restaurants include Cheddar's Texas Roadhouse. Other area retailers include Sam's club, Home Depot and Circuit City. Mineral Wells is home of Midwestern University and Shepard Air Force Base. The trade area of Mineral Wells encompasses a population of 371,892 persons.