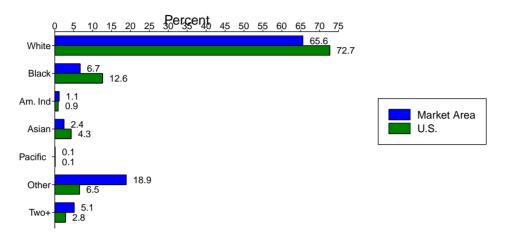

1 in 2008, compared to 2.33 in the year 2000.



### Population by Age

The median age for the United States was 35.3 in 2000 and 36.7 in the current year. In the market area, the median age of the population was 35.7, compared to 37.1 years currently. By age group, the changes in the percent distribution of the market area population show the following:



### Population by Education

In 2008, the educational attainment of the population aged 25 years or older in the market area can be summarized:





## Prepared by Court Bradley -Associate Advisor

Wichita Falls Latitude: 33.916282

Longitude: -98.520378

Wichita Falls, TX Site Type: Radius Radius: 1.0 mile

### Population by Race/Ethnicity

Currently, the racial composition of the population in the market area breaks down as follows:



Persons of Hispanic origin represent 33.1 percent of the population in the identified market area compared to 15.0 percent of the U.S. population. Persons of Hispanic Origin may be of any race. In sum, the Diversity Index, which measures the probability that two people from the same area will be from different race/ethnic groups, was 75.7 in the identified market area, compared to 59.3 in the U.S. population.

### Population by Employment

In 2000, 60.6 percent of the population aged 16 years or older in the market area participated in the labor force; 2.2 percent were in the Armed Forces. Tracking the change in the labor force by unemployment status:



And by occupational status:



In 2000, 76.4 percent of the market area population drove alone to work, and 2.1 percent worked at home.