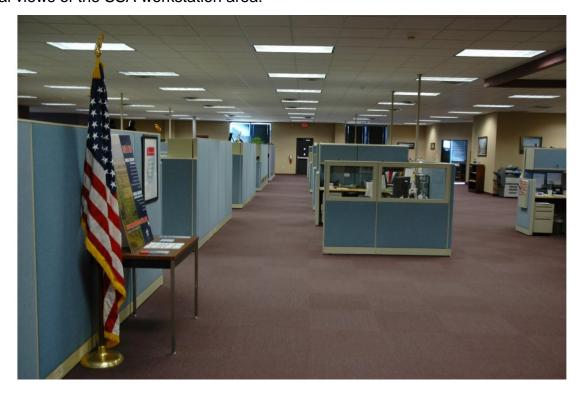

t the SSA Brick exterior.



### A view of the Witchita Falls SSA Building.



### Looking NE at the SSA Building on Wendover.



### Looking Southwest at the SSA Building.





### Looking South onto the Wendover SSA Building.



### Vies of brick exterior and the standing-seam roof.





### Looking NE onto the 4314 Wendover SSA Building.



### Looking directly east onto the mansard features.





A look at the metal mansard canopies is shown.



Landscaping & brick exteriors are featured.





The SSA Building is contiguous to the AT&T Bldg.



### An interior view of the SSA Building.





### Another interior view of the SSA Building.



### A look at the SSA entranceway.





### A view of the interior cubicles in the SSA Bldg.



#### Additional views of the SSA workstation area.





### The lobby-waiting area of the SSA Building.





Financial Summary

# Rent Roll Summary

| Space<br>Number | Tenant Name                       | Start Date | End Date | Occupied S.F. | Vacant<br>S.F. | Annual<br>Rent S.F. | Occupied<br>Rent | Vacant<br>Rent | % of Escalations / Options / Comments Total                          |
|-----------------|-----------------------------------|------------|----------|---------------|----------------|---------------------|------------------|----------------|----------------------------------------------------------------------|
| Building        | Social Security<br>Administration | 6/1/2006   | 6/1/2021 | 11,854        |                | \$21.57             | \$255,711        | \$0            | 100.0 % Includes \$2,272 of CPI Increase<br>Reim