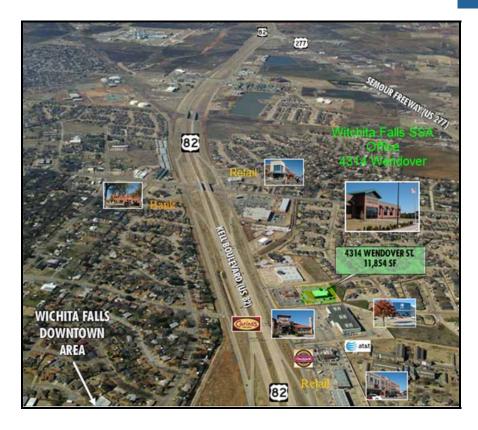

Locational & Neighborhood Data:

The project is situated at 4314 Wendover Street in Wichita, Texas. The site is contiguous to a Johnny Carino's Restaurant to the south and an AT&T Executive Office building to the East. Various high-end retail is situated to the East as is a Cheddar's Restaurant. Medical offices are situated to the West along US 82. Numerous Banks including Fidelity Bank and Smith Barney are within close proximity of the subject property.

#### Area

The property is situated in a high-profile commercial area. Immediately

y to the south is a newly constructed Johnny Carino's restaurant and immediately to the East is a substantial Class A, AT&T executive office development. Numerous banks are located nearby and these include Fidelity Bank. Other area tenants include First Bank, Edward Jones, Smith Barney, and Citibank Financial. Area Restaurants include Cheddar's Texas Roadhouse. Other area retailers include Sam's club, Home Depot and Circuit City. Mineral Wells is home of Midwestern University and Shepard Air Force Base. The trade area of Mineral Wells encompasses a population of 371,892 persons.