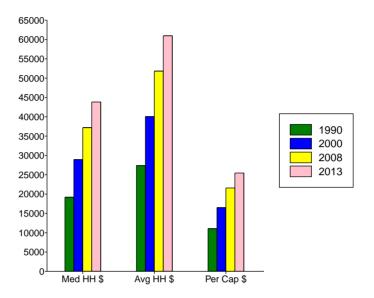

000, 61.0 percent of the population aged 16 years or older in the market area participated in the labor force; 2.1 percent were in the Armed Forces. Tracking the change in the labor force by unemployment status:



And by occupational status:



In 2000, 81.2 percent of the market area population drove alone to work, and 1.6 percent worked at home. The average travel time to work in 2000 was 16.3 minutes in the market area, compared to the U.S. average of 25.5 minutes.



## **Prepared by Court Bradley - Associate Advisor**

Wichita Falls Latitude: 33.916282

Longitude: -98.520378

Wichita Falls,TX Site Type: Radius Radius: 3.0 mile

### Income

The change in three summary measures of income—median and average household income and per capita income—are shown below from 1990 through 2013:



### Housing

Currently, 48.9 percent of the 20,002 housing units in the market area are owner occupied; 34.5 percent, renter occupied; and 16.6 percent are vacant. In 2000, there were 19,793 housing units—49.6 percent were occupied, 38.1 percent renter occupied and 12.3 percent vacant. The annual rate of change in housing units since 2000 is 0.13 percent. Median home value in the market area is \$57,548, compared to a median home value of \$192,285 for the U.S. In five years, median home value is projected to change by 1.02 percent annually to \$60,542. From 2000 to the current year, median home value changed by 2.94 percent annually.



# **Prepared by Court Bradley - Associate Advisor**

Wichita Falls Latitude: 33.916282

Longitude: -98.520378

Wichita Falls, TX Site Type: Radius Radiu