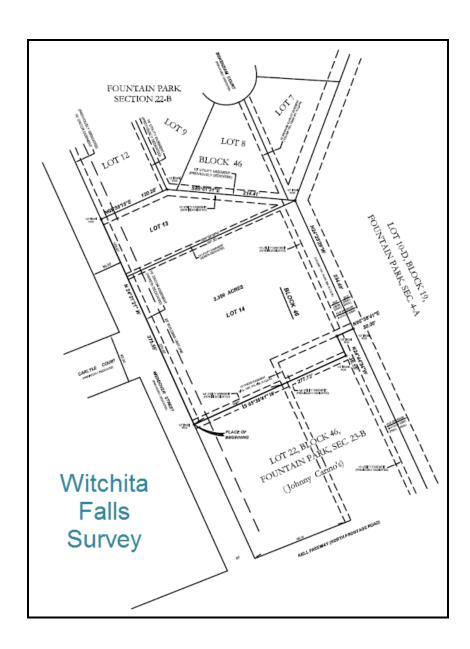

Legal Description

Lot Fourteen (14), Block 46, Fountain Park, Section Twenty-Two "B"
(22-B), an Addition to the City of Wichita Falls, Wichita County
Texas, according to the plat of record in Volume 27, Pages 1544-1545