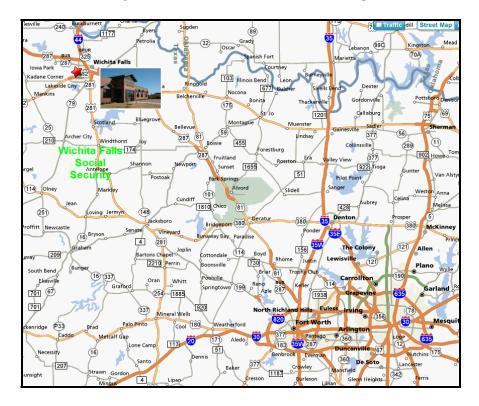

Locational & Neighborhood Data:

The project is situated at 4314 Wendover Street in Wichita, Texas. The site is contiguous to a Johnny Carino's Restaurant to the south and an AT&T Executive Office building to the East. Various high-end retail is situated to the East as is a Cheddar's Restaurant. Medical offices are situated to the West along US 82. Numerous Banks including Fidelity Bank and Smith Barney are within close proximity of the subject property.

Various retail facilities are likewise situated within close proximity to the site and these include Fountain Park Village with retailers including NTS Communications, Texas State Optical, Edward Jones, First Bank, Citi-Financial and Texas Roadhouse.

Additional retailers in the area include Circuit City, Sam's Club, and Home Depot.

#### Midwestern:

Wichita Falls is also home to Midwestern State University. The school has a current enrollment of approximately 6,100 students and offers 43 undergraduate programs and 23 graduate school programs.

**Shephard Air Force Base is based in Wichita Falls** 

The City:

Wichita Falls is located approximately located approximately 1 ½ hours from Dallas/Fort Worth. It is situated about 15 miles from the Red River which marks the Texas-Oklahoma Border. The city serves as an economic hub for north Texas and south central Oklahoma. The City dates back to the 1700's when the Wichita Indians migrated to the area. The regional trade area encompasses approximately 60 miles and this has an estimated population of 371,892 person trade area. The actual city has a population of 187,000. Major employers in the city include Shephard Air-Force Base, Cendant Corporation, CoverCraft, Cingular Wireless, PPG Industries, United Electric, Howmet Corporation, Cryovac Division-Sealed Air Corporation, and United Regional Healthcare.