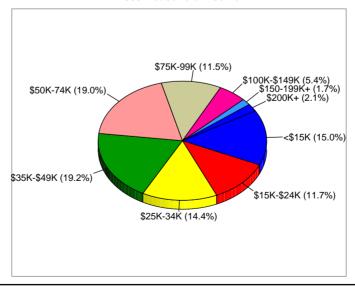

6    | 11.1%      |            |
| 65 - 74                       | 6,310    | 6.8%       | 5,508    | 6.1%    | 5,705    | 6.4%       |            |
| 75 - 84                       | 4,139    | 4.5%       | 4,107    | 4.6%    | 3,914    | 4.4%       |            |
| 85+                           | 1,477    | 1.6%       | 1,848    | 2.0%    | 2,051    | 2.3%       |            |

Data Note: Income is expressed in current dollars.

Source: U.S. Bureau of the Census, 2000 Census of Population and Housing. ESRI forecasts for 2008 and 2013.



## **Demographic and Income Profile - Appraisal Version**

**Prepared by Court Bradley - Associate Advisor** 

Wichita Falls Latitude: 33.916282

Longitude: -98.520378 Radius: 5.0 mile

Wichita Falls, TX Site Type: Radius





#### 2008 Household Income



Source: ESRI forecasts for 2008 and 2013.



#### **Prepared by Court Bradley - Associate Advisor**

|  | Fal |  |
|--|-----|--|
|  |     |  |
|  |     |  |
|  |     |  |
|  |     |  |

| .atitude:   |                               | Wichita Falls, TX | Wichita Falls, TX | Wichita Falls, TX |
|-------------|-------------------------------|-------------------|-------------------|-------------------|
| ongitud     | le: -98.520378                | Radius: 1.0 mile  | Radius: 3.0 mile  | Radius: 5.0 mile  |
| 00,00       | 1990 Total Population         | 5,863             | 43,026            | 89,146            |
| 7 4         | 2000 Total Population         | 5,675             | 43,122            | 92,605            |
|             | 2000 Group Quarters           | 149               | 1,52