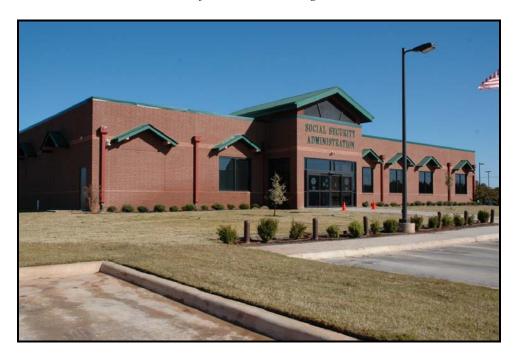

### Looking East at the SSA Brick exterior.

### A view of the Witchita Falls SSA Building.

### Looking NE at the SSA Building on Wendover.

### Looking Southwest at the SSA Building.

### Looking South onto the Wendover SSA Building.

### Vies of brick exterior and the standing-seam roof.

### Looking NE onto the 4314 Wendover SSA Building.