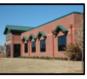

# **Property Description:**

The subject property consists of an attractive single one-story single tenant office building which was built as a build-to-suit for the Social Security Office branch of the United States of America. The project is constructed of an attractive brick exterior and features metal mansard accent canopies. The roof is a standing-seam metal roof. Parking is provided for 56 vehicles in a ratio of 4.72 per 1,000. The property has private secure parking areas for SSA employees which are fenced off with an attractive ornamental iron fencing. The project is well landscaped. A sophisticated energy management system provides cost-effective electrical, water, and HVAC operational capability.

### Looking NE at the SSA Building on Wendover.

### Looking Southwest at the SSA Building.