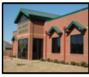

# **Property Description:**

The subject property consists of an attractive single one-story single tenant office building which was built as a build-to-suit for the Social Security Office branch of the United States of America. The project is constructed of an attractive brick exterior and features metal mansard accent canopies. The roof is a standing-seam metal roof. Parking is provided for 56 vehicles in a ratio of 4.72 per 1,000. The property has private secure parking areas for SSA employees which are fenced off with an attractive ornamental iron fencing. The project is well landscaped. A sophisticated energy management system provides cost-effective electrical, water, and HVAC operational capability.

### Looking South onto the Wendover SSA Building.

### Vies of brick exterior and the standing-seam roof.