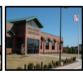

### Looking East at the SSA Brick exterior.

### A view of the Witchita Falls SSA Building.

### Looking NE at the SSA Building on Wendover.

### Looking Southwest at the SSA Building.

### Looking South onto the Wendover SSA Building.

### Vies of brick exterior and the standing-seam roof.

### Looking NE onto the 4314 Wendover SSA Building.