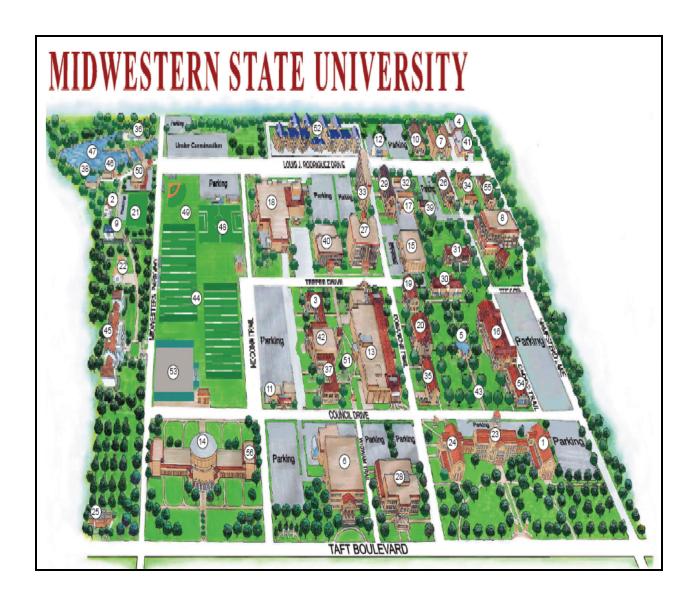

#### Midwestern:

Wichita Falls is also home to Midwestern State University. The school has a current enrollment of approximately 6,100 students and offers 43 undergraduate programs and 23 graduate school programs.

A view of the College Campus Map is pictured below:

Views of the Midwestern State University are shown.