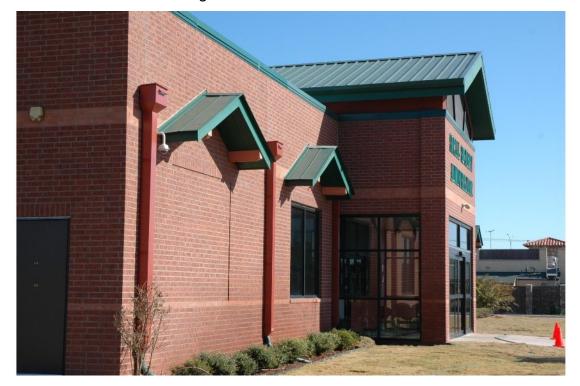

### Looking directly east onto the mansard features.

A look at the metal mansard canopies is shown.

Landscaping & brick exteriors are featured.

The SSA Building is contiguous to the AT&T Bldg.