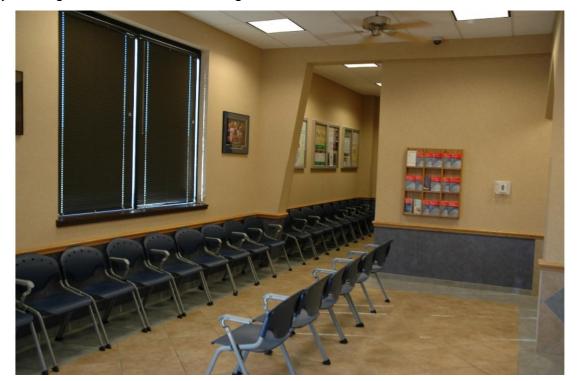

ta Falls SSA Building.



### Looking NE at the SSA Building on Wendover.



### Looking Southwest at the SSA Building.





### Looking South onto the Wendover SSA Building.



### Vies of brick exterior and the standing-seam roof.





### Looking NE onto the 4314 Wendover SSA Building.



### Looking directly east onto the mansard features.





A look at the metal mansard canopies is shown.



Landscaping & brick exteriors are featured.





The SSA Building is contiguous to the AT&T Bldg.



### An interior view of the SSA Building.





### Another interior view of the SSA Building.



### A look at the SSA entranceway.





### A view of the interior cubicles in the SSA Bldg.



#### Additional views of the SSA workstation area.





### The lobby-waiting area of the SSA Building.





Financial Summary

# Rent Roll Summary

| Space<br>Number | Tenant Name                       | Start Date | End Date | Occupied S.F. | Vacant<br>S.F. | Annual<br>Rent S.F. | Occupied<br>Rent | Vacant<br>Rent | % of Escalations / Options / Comments Total                          |
|-----------------|-----------------------------------|------------|----------|---------------|----------------|---------------------|------------------|----------------|----------------------------------------------------------------------|
| Building        | Social Security<br>Administration | 6/1/2006   | 6/1/2021 | 11,854        |                | \$21.57             | \$255,711        | \$0            | 100.0 % Includes \$2,272 of CPI Increase<br>Reimbursement            |
|                 |