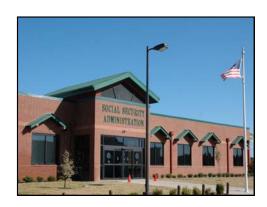

# **Property Description:**

The subject property consists of an attractive single one-story single tenant office building which was built as a build-to-suit for the Social Security Office branch of the United States of America. The project is constructed of an attractive brick exterior and features metal mansard accent canopies. The roof is a standing-seam metal roof. Parking is provided for 56 vehicles in a ratio of 4.72 per 1,000. The property has private secure parking areas for SSA employees which are fenced off with an attractive ornamental iron fencing. The project is well landscaped. A sophisticated energy management system provides cost-effective electrical, water, and HVAC operational capability.

### Looking East at the SSA Brick exterior.

### A view of the Witchita Falls SSA Building.

### Looking NE at the SSA Building on Wendover.

### Looking Southwest at the SSA Building.

### Looking South onto the Wendover SSA Building.

### Vies of brick exterior and the standing-seam roof.

### Looking NE onto the 4314 Wendover SSA Building.