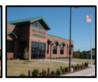

### Looking East at the SSA Brick exterior.

### A view of the Witchita Falls SSA Building.

### Looking NE at the SSA Building on Wendover.

### Looking Southwest at the SSA Building.

### Looking South onto the Wendover SSA Building.

### Vies of brick exterior and the standing-seam roof.

### Looking NE onto the 4314 Wendover SSA Building.