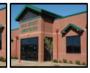

# **Property Description:**

The subject property consists of an attractive single one-story single tenant office building which was built as a build-to-suit for the Social Security Office branch of the United States of America. The project is constructed of an attractive brick exterior and features metal mansard accent canopies. The roof is a standing-seam metal roof. Parking is provided for 56 vehicles in a ratio of 4.72 per 1,000. The property has private secure parking areas for SSA employees which are fenced off with an attractive ornamental iron fencing. The project is well landscaped. A sophisticated energy management system provides cost-effective electrical, water, and HVAC operational capability.

### A view of the Witchita Falls SSA Building.