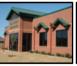

### Looking directly east onto the mansard features.

A look at the metal mansard canopies is shown.

Landscaping & brick exteriors are featured.

The SSA Building is contiguous to the AT&T Bldg.