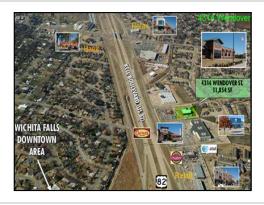

# Property Survey:

Exterior View of the SSA Building.

Interior Views of the SSA Building.

Neighborhood Aerial and Locational Maps.

Vehicular Accessibility:

Wichita Falls is strategically located at the confluence of SH 175 and SH 287 and SH 281. The subject property is situated just off of US 82 in a well established business area.

Locational & Neighborhood Data:

The project is situated at 4314 Wendover Street in Wichita, Texas. The site is contiguous to a Johnny Carino's Restaurant to the south and an AT&T Executive Office building to the East. Various high-end retail is situated to the East as is a Cheddar's Restaurant. Medical offices are situated to the West along US 82. Numerous Banks including Fidelity Bank and Smith Barney are within close proximity of the subject property.

Various retail facilities are likewise situated within close proximity to the site and these include Fountain Park Village with retailers including NTS Communications, Texas State Optical, Edward Jones, First Bank, Citi-Financial and Texas Roadhouse.

Additional retailers in the area include Circuit City, Sam's Club, and Home Depot.