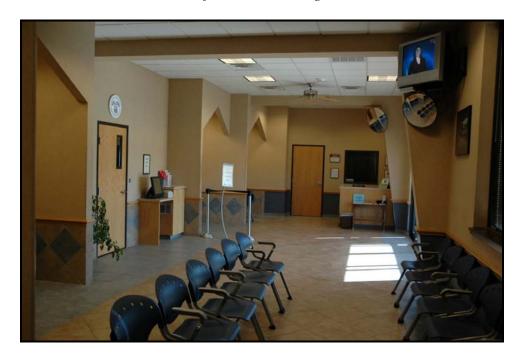

on:**

The subject property consists of an attractive single one-story single tenant office building which was built as a build-to-suit for the Social Security Office branch of the United States of America. The project is constructed of an attractive brick exterior and features metal mansard accent canopies. The roof is a standing-seam metal roof. Parking is provided for 56 vehicles in a ratio of 4.72 per 1,000. The property has private secure parking areas for SSA employees which are fenced off with an attractive ornamental iron fencing. The project is well landscaped. A sophisticated energy management system provides cost-effective electrical, water, and HVAC operational capability.

# Property Survey:







Exterior View of the SSA Building.







Interior Views of the SSA Building.







Neighborhood Aerial and Locational Maps.



Vehicular Accessibility:

Wichita Falls is strategically located at the confluence of SH 175 and SH 287 and SH 281. The subject property is situated just off of US 82 in a well established business area.

Locational & Neighborhood Data:

The project is situated at 4314 Wendover Street in Wichita, Texas. The site is contiguous to a Johnny Carino's Restaurant to the south and an AT&T Executive Office building to the East. Various high-end retail is situated to the East as is a Cheddar's Restaurant. Medical offices are situated to the West along US 82. Numerous Banks including Fidelity Bank and Smith Barney are within close proximity of the subject property.



Various retail facilities are likewise situated within close proximity to the site