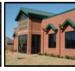

# **Property Description:**

The subject property consists of an attractive single one-story single tenant office building which was built as a build-to-suit for the Social Security Office branch of the United States of America. The project is constructed of an attractive brick exterior and features metal mansard accent canopies. The roof is a standing-seam metal roof. Parking is provided for 56 vehicles in a ratio of 4.72 per 1,000. The property has private secure parking areas for SSA employees which are fenced off with an attractive ornamental iron fencing. The project is well landscaped. A sophisticated energy management system provides cost-effective electrical, water, and HVAC operational capability.

### Looking East at the SSA Brick exterior.