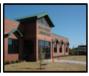

### Looking directly east onto the mansard features.

A look at the metal mansard canopies is shown.

Landscaping & brick exteriors are featured.

The SSA Building is contiguous to the AT&T Bldg.