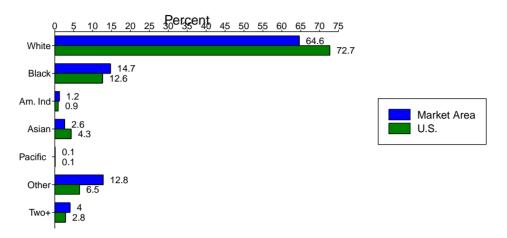

2008, compared to 2.40 in the year 2000.



### Population by Age

The median age for the United States was 35.3 in 2000 and 36.7 in the current year. In the market area, the median age of the population was 34.5, compared to 35.3 years currently. By age group, the changes in the percent distribution of the market area population show the following:



### Population by Education

In 2008, the educational attainment of the population aged 25 years or older in the market area can be summarized:





## **Prepared by Court Bradley - Associate Advisor**

Wichita Falls Latitude: 33.916282

Longitude: -98.520378

Wichita Falls, TX Site Type: Radius Radius: 3.0 mile

### Population by Race/Ethnicity

Currently, the racial composition of the population in the market area breaks down as follows:



Persons of Hispanic origin represent 23.8 percent of the population in the identified market area compared to 15.0 percent of the U.S. population. Persons of Hispanic Origin may be of any race. In sum, the Diversity Index, which measures the probability that two people from the same area will be from different race/ethnic groups, was 72.0 in the identified market area, compared to 59.3 in the U.S. population.

### Population by Employment

In 2000, 61.0 percent of the population aged 16 years or older in the market area participated in the labor force; 2.1 percent were in the Armed Forces. Tracking the change in the labor force by unemployment status:



And by occupational status:



In 2000, 81.2 percent of the market area population drove alone to work, and 1.6 percent worked at home.