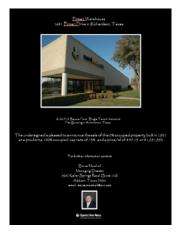

### THE WICHITA FALLS SECURITY ADMINISTRATION BUILDING

An 11,584 Square Foot Office Building in

4314 Wendover | Wichita Falls, Texas 76309

Presented by: Bruce Marshall 5057 Keller Springs Road, Suite 110 Addison, Texas 75001 Tel. No. 214-262-6306 Email: Bruce.marshall@svn.com

# **Property Description:**

The subject property consists of an attractive single one-story single tenant office building which was built as a build-to-suit for the Social Security Office branch of the United States of America. The project is constructed of an attractive brick exterior and features metal mansard accent canopies. The roof is a standing-seam metal roof. Parking is provided for 56 vehicles in a ratio of 4.72 per 1,000. The property has private secure parking areas for SSA employees which are fenced off with an attractive ornamental iron fencing. The project is well landscaped. A sophisticated energy management system provides cost-effective electrical, water, and HVAC operational capability.