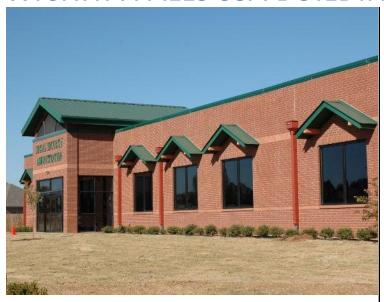

### Looking East at the SSA Brick exterior.

### A view of the Witchita Falls SSA Building.

### Looking NE at the SSA Building on Wendover.