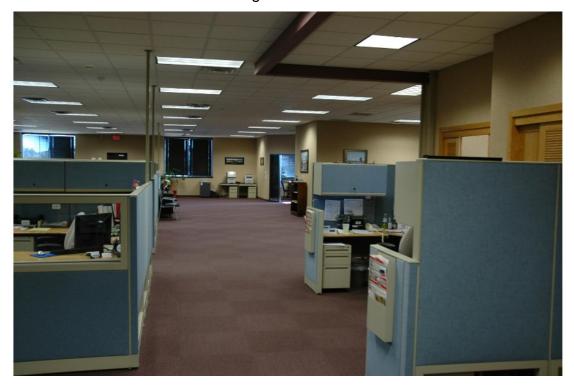

SA, Ltd.



2. Project Photographs

### Looking East at the SSA Brick exterior.



### A view of the Witchita Falls SSA Building.



### Looking NE at the SSA Building on Wendover.



### Looking Southwest at the SSA Building.





### Looking South onto the Wendover SSA Building.



### Vies of brick exterior and the standing-seam roof.





### Looking NE onto the 4314 Wendover SSA Building.



### Looking directly east onto the mansard features.





A look at the metal mansard canopies is shown.



Landscaping & brick exteriors are featured.





The SSA Building is contiguous to the AT&T Bldg.



### An interior view of the SSA Building.





### Another interior view of the SSA Building.



### A look at the SSA entranceway.





### A view of the interior cubicles in the SSA Bldg.



#### Additional views of the SSA workstation area.





### The lobby-waiting area of the SSA Building.





Financial Summary

# Rent Roll Summary

| Space<br>Number | Tenant Name                       | Start Date | End Date | Occupied S.F. | Vacant<br>S.F. | Annual<br>Rent S.F. | Occupied<br>Rent | Vacant<br>Rent | % of Escalations / Options / Comments Total                          |
|-----------------|-----------------------------------|------------|----------|---------------|----------------|---------------------|------------------|----------------|----------------------------------------------------------------------|
| Building        | Social Security<br>Administration | 6/1/2006   | 6/1/2021 | 11,854        |                | \$21.57             | \$255,711        | \$0