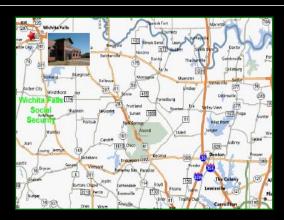

# Property Survey:

Exterior View of the SSA Building.

Interior Views of the SSA Building.

Neighborhood Aerial and Locational Maps.

Vehicular Accessibility:

Wichita Falls is strategically located at the confluence of SH 175 and SH 287 and SH 281. The subject property is situated just off of US 82 in a well established business area.

Locational & Neighborhood Data:

The project is situated at 4314 Wendover Street in Wichita, Texas. The site is contiguous to a Johnny Carino's Restaurant to the south and an AT&T Executive Office building to the East. Various high-end retail is situated to the East as is a Cheddar's Restaurant. Medical offices are situated to the West along US 82. Numerous Banks including Fidelity Bank and Smith Barney are within close proximity of the subject property.