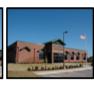

# **Property Description:**

The subject property consists of an attractive single one-story single tenant office building which was built as a build-to-suit for the Social Security Office branch of the United States of America. The project is constructed of an attractive brick exterior and features metal mansard accent canopies. The roof is a standing-seam metal roof. Parking is provided for 56 vehicles in a ratio of 4.72 per 1,000. The property has private secure parking areas for SSA employees which are fenced off with an attractive ornamental iron fencing. The project is well landscaped. A sophisticated energy management system provides cost-effective electrical, water, and HVAC operational capability.

### Looking East at the SSA Brick exterior.

### A view of the Witchita Falls SSA Building.