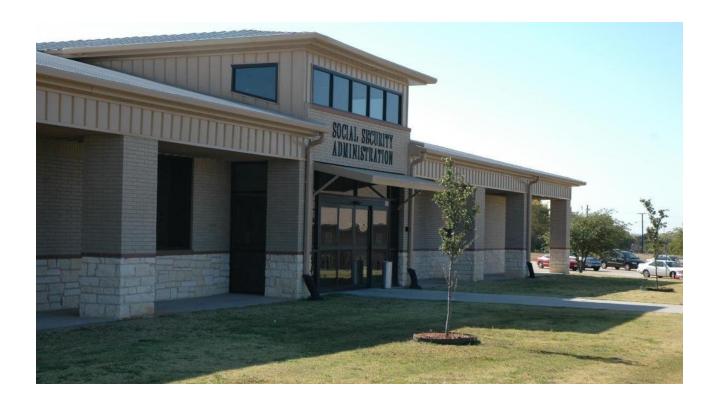

## THE SOCIAL SECURITY ADMINISTRATION BUILDING

An 10,332 Square Foot Office Building in

600 East Peyton | Sherman, Texas

Presented by: Bruce Marshall 5057 Keller Springs Road, Suite 110 Addison, Texas 75001 Tel. No. 214-262-6306 Email: Bruce.marshall@svn.com

. A view of the 600 East Peyton Drive Social Security Office Building.

Building Aerial.

Locational Map of the Sherman Social Security Office.