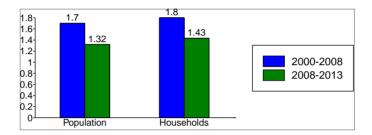

31304

Sherman, TX Site Type: Radius Radius: 1.0 mile

#### **Population and Households**

The size of the market area, measured by population and households, has changed from 2000 through the forecast year as follows:

| Households | Population | Year |
|------------|------------|------|
| 997        | 2,016      | 2000 |
| 1,155      | 2,316      | 2008 |
| 1.240      | 2 473      | 2013 |

The difference between change in population and change in households is a result of two factors—the presence of group quarters (non-household) population in the market area and the average number of persons per household. The group quarters population in the market area was 187 in 2000, or 9.3 percent of the total population. Average household size is 1.85 in 2008, compared to 1.83 in the year 2000.



#### Population by Age

The median age for the United States was 35.3 in 2000 and 36.7 in the current year. In the market area, the median age of the population was 33.7, compared to 33.4 years currently. By age group, the changes in the percent distribution of the market area population show the following:



#### Population by Education

In 2008, the educational attainment of the population aged 25 years or older in the market area can be summarized:





#### **Prepared by Court Bradley - Associate Advisor**

Sherman Latitude: 33.619517

Longitude: -96.631304

Sherman, TX Site Type: Radius Radius: 1.0 mile

#### Population by Race/Ethnicity

Currently, the racial composition of the population in the market area breaks down as follows:



Persons of Hispanic origin represent 8.7 percen