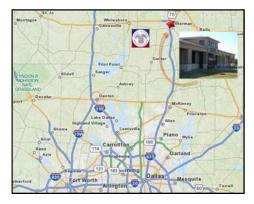

. A view of the 600 East Peyton Drive Social Security Office Building.

Building Aerial.

Locational Map of the Sherman Social Security Office.

# Locational Data:

The project is situated at 602 East Peyton Street in Sherman, Texas. Sherman is the county seat of Grayson County and is situated approximately 60 miles north of Dallas.

#### **Sherman Employers:**

The City:

Sherman is located approximately 65 miles north of Dallas, at the crossroads of U.S. Highway 75 and U.S. Highway 82. Sherman has become a leader in the region known as Texoma. This region contains several counties on both sides of the Texas-Oklahoma border directly north of the Dallas-Fort Worth metroplex. Sherman reflects its leadership as an industrial center and as a retail hub. Manufacturing is a dominant segment of the local economy. As of September 2001, 19.8 percent of the local work force was engaged in manufacturing. This represented the highest percentage among all Texas Metropolitan Statistical Areas and was substantially higher than the state average of 11.1 percent. Several national firms have plants in Sherman, including Texas Instruments, Procter & Gamble, Johnson & Johnson and Raytheon. Traditionally, Sherman's retail outlets have drawn customers from throughout North Central Texas and Southern Oklahoma. On a per capita basis, Sherman's taxable sales have ranked among the highest in Texas.