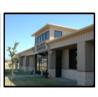

## Looking north onto the standing seam-roof.

## Looking to the north at the Social Security Bldg.