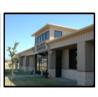

# Property Description:

The subject property consists of an attractive single one-story single tenant office building which was built as a build-to-suit for the Social Security Office branch of the United States of America. The project is constructed of an attractive brick and Austin stone-clad exterior. The roof is a standing-seam metal roof. Parking is provided for 53 vehicles in a ratio of 5.13 per 1,000. The property has private secure parking areas for SSA employees which are fenced off with an attractive ornamental iron fencing. The project is well landscaped. A sophisticated energy management system provides cost-effective electrical, water, and HVAC operational capability.

## The building is attractively landscaped.

The exterior is of brick and Austin stone.

Looking West at the back side of the property.