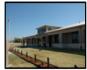

# Property Description:

The subject property consists of an attractive single one-story single tenant office building which was built as a build-to-suit for the Social Security Office branch of the United States of America. The project is constructed of an attractive brick and Austin stone-clad exterior. The roof is a standing-seam metal roof. Parking is provided for 53 vehicles in a ratio of 5.13 per 1,000. The property has private secure parking areas for SSA employees which are fenced off with an attractive ornamental iron fencing. The project is well landscaped. A sophisticated energy management system provides cost-effective electrical, water, and HVAC operational capability.

. A view of the 600 East Peyton Drive Social Security Office Building.

Building Aerial.

Locational Map of the Sherman Social Security Office.