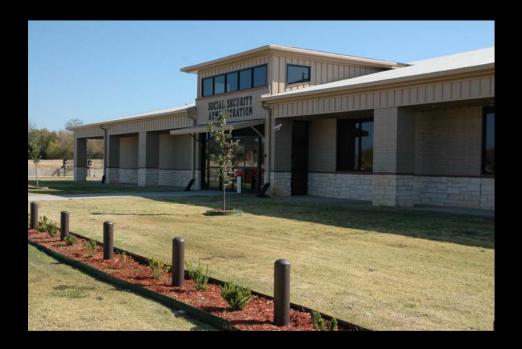

## THE SOCIAL SECURITY ADMINISTRATION BUILDING

An 10,332 Square Foot Office Building in

600 East Peyton | Sherman, Texas

Presented by: Bruce Marshall 5057 Keller Springs Road, Suite 110 Addison, Texas 75001 Tel. No. 214-262-6306 Email: Bruce.marshall@svn.com

# Property Description:

The subject property consists of an attractive single one-story single tenant office building which was built as a build-to-suit for the Social Security Office branch of the United States of America. The project is constructed of an attractive brick and Austin stone-clad exterior. The roof is a standing-seam metal roof. Parking is provided for 53 vehicles in a ratio of 5.13 per 1,000. The property has private secure parking areas for SSA employees which are fenced off with an attractive ornamental iron fencing. The project is well landscaped. A sophisticated energy management system provides cost-effective electrical, water, and HVAC operational capability.

. A view of the 600 East Peyton Drive Social Security Office Building.

Building Aerial.

Locational Map of the Sherman Social Security Office.