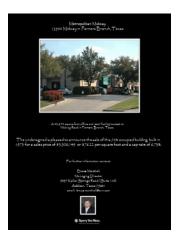

## The Sherman Social Security Office Building Sale

# Property Description:

The subject property consists of an attractive single one-story single tenant office building which was built as a build-to-suit for the Social Security Office branch of the United States of America. The project is constructed of an attractive brick and Austin stone-clad exterior. The roof is a standing-seam metal roof. Parking is provided for 53 vehicles in a ratio of 5.13 per 1,000. The property has private secure parking areas for SSA employees which are fenced off with an attractive ornamental iron fencing. The project is well landscaped. A sophisticated energy management system provides cost-effective electrical, water, and HVAC operational capability.