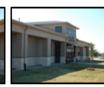

. A view of the 600 East Peyton Drive Social Security Office Building.

Building Aerial.

Locational Map of the Sherman Social Security Office.

### Lookng onto the Sherman Social Security Building.

## Looking NE onto 600 Peyton Street.

## Looking East onto 600 Sherman Street.

## The building is attractively landscaped.

The exterior is of brick and Austin stone.

Looking West at the back side of the property.

## Looking north onto the standing seam-roof.

## Looking to the north at the Social Security Bldg.