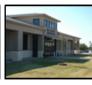

# Property Description:

The subject property consists of an attractive single one-story single tenant office building which was built as a build-to-suit for the Social Security Office branch of the United States of America. The project is constructed of an attractive brick and Austin stone-clad exterior. The roof is a standing-seam metal roof. Parking is provided for 53 vehicles in a ratio of 5.13 per 1,000. The property has private secure parking areas for SSA employees which are fenced off with an attractive ornamental iron fencing. The project is well landscaped. A sophisticated energy management system provides cost-effective electrical, water, and HVAC operational capability.

### Monument signage of 600 Peyton Street is shown.

## An additional curb signage view looking west.