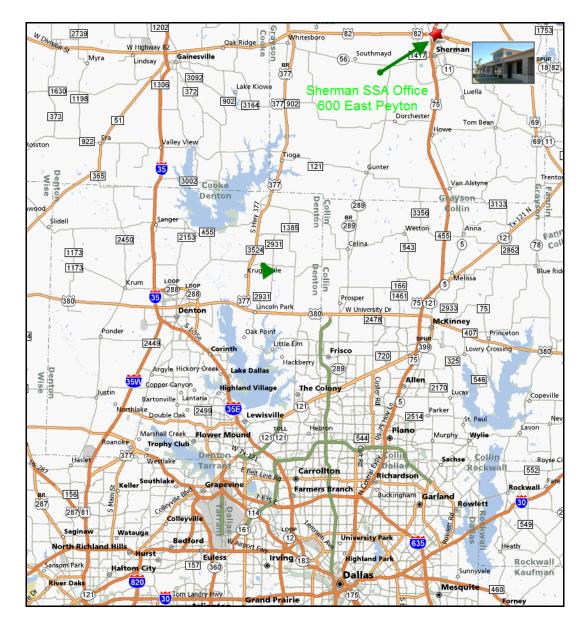

. A view of the 600 East Peyton Drive Social Security Office Building.

Building Aerial.

Locational Map of the Sherman Social Security Office.

# Locational Data:

The project is situated at 602 East Peyton Street in Sherman, Texas. Sherman is the county seat of Grayson County and is situated approximately 60 miles north of Dallas.