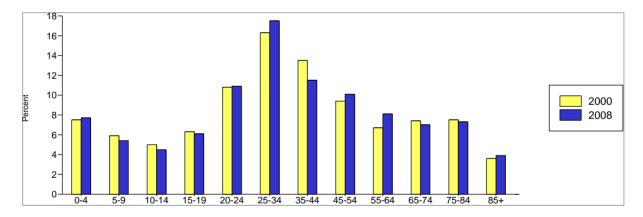

| 2000 |
| 1,155      | 2,316      | 2008 |
| 1.240      | 2 473      | 2013 |

The difference between change in population and change in households is a result of two factors—the presence of group quarters (non-household) population in the market area and the average number of persons per household. The group quarters population in the market area was 187 in 2000, or 9.3 percent of the total population. Average household size is 1.85 in 2008, compared to 1.83 in the year 2000.



#### Population by Age

The median age for the United States was 35.3 in 2000 and 36.7 in the current year. In the market area, the median age of the population was 33.7, compared to 33.4 years currently. By age group, the changes in the percent distribution of the market area population show the following:



#### Population by Education

In 2008, the educational attainment of the population aged 25 years or older in the market area can be summarized:





#### **Prepared by Court Bradley - Associate Advisor**

Sherman Latitude: 33.619517

Longitude: -96.631304

Sherman, TX Site Type: Radius Radius: 1.0 mile

#### Population by Race/Ethnicity

Currently, the racial composition of the population in the market area breaks down as follows:



Persons of Hispanic origin represent 8.7 percent of the population in the identified market area compared to 15.0 percent of the U.S. population. Persons of Hispanic Origin may be of any race. In sum, the Diversity Index, which measures the probability that two people from the same area will be from different race/ethnic groups, was 45.7 in the identified m