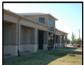

# Property Description:

The subject property consists of an attractive single one-story single tenant office building which was built as a build-to-suit for the Social Security Office branch of the United States of America. The project is constructed of an attractive brick and Austin stone-clad exterior. The roof is a standing-seam metal roof. Parking is provided for 53 vehicles in a ratio of 5.13 per 1,000. The property has private secure parking areas for SSA employees which are fenced off with an attractive ornamental iron fencing. The project is well landscaped. A sophisticated energy management system provides cost-effective electrical, water, and HVAC operational capability.

## The building is attractively landscaped.

The exterior is of brick and Austin stone.

Looking West at the back side of the property.