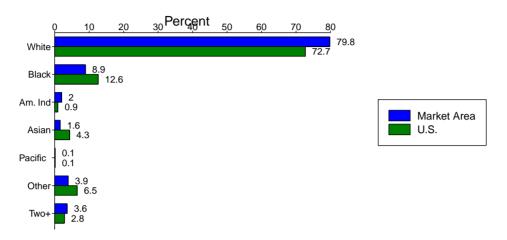

.85 in 2008, compared to 1.83 in the year 2000.



#### Population by Age

The median age for the United States was 35.3 in 2000 and 36.7 in the current year. In the market area, the median age of the population was 33.7, compared to 33.4 years currently. By age group, the changes in the percent distribution of the market area population show the following:



#### Population by Education

In 2008, the educational attainment of the population aged 25 years or older in the market area can be summarized:





#### **Prepared by Court Bradley - Associate Advisor**

Sherman Latitude: 33.619517

Longitude: -96.631304

Sherman, TX Site Type: Radius Radius: 1.0 mile

#### Population by Race/Ethnicity

Currently, the racial composition of the population in the market area breaks down as follows:



Persons of Hispanic origin represent 8.7 percent of the population in the identified market area compared to 15.0 percent of the U.S. population. Persons of Hispanic Origin may be of any race. In sum, the Diversity Index, which measures the probability that two people from the same area will be from different race/ethnic groups, was 45.7 in the identified market area, compared to 59.3 in the U.S. population.

#### Population by Employment

In 2000, 57.8 percent of the population aged 16 years or older in the market area participated in the labor force; 0.1 percent were in the Armed Forces. Tracking the change in the labor force by unemployment status:



And by occupational status:



In 2000, 84.5 percent of the market area population drove alone to work, and 1.6 percent worked at home.