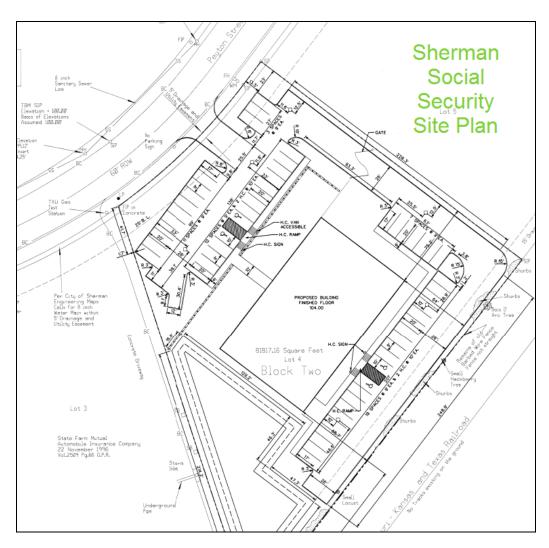

# Building Site Plan:

**Building Site Plan** 

**Anticipated Debt:** \$810,000 [54%] 6.0% @ 25 Year Amortization [Treat As Free & Clear]

**Equity Required:** \$693,000 [46%] Anticipated

**Cap Rate:** 2010 @ 7.75%