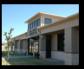

. A view of the 600 East Peyton Drive Social Security Office Building.

Building Aerial.

Locational Map of the Sherman Social Security Office.

## Looking East onto 600 Sherman Street.

## The building is attractively landscaped.

The exterior is of brick and Austin stone.

Looking West at the back side of the property.