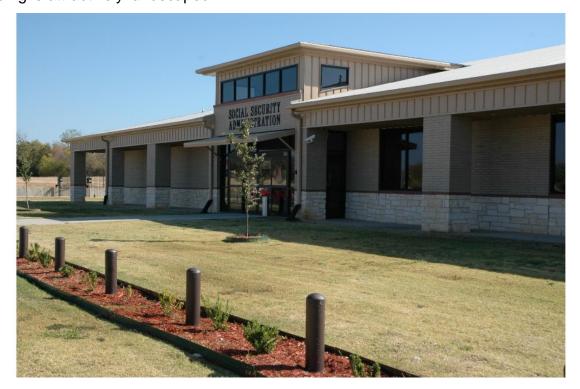

### Monument signage of 600 Peyton Street is shown.

## An additional curb signage view looking west.