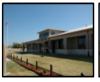

# Property Description:

The subject property consists of an attractive single one-story single tenant office building which was built as a build-to-suit for the Social Security Office branch of the United States of America. The project is constructed of an attractive brick and Austin stone-clad exterior. The roof is a standing-seam metal roof. Parking is provided for 53 vehicles in a ratio of 5.13 per 1,000. The property has private secure parking areas for SSA employees which are fenced off with an attractive ornamental iron fencing. The project is well landscaped. A sophisticated energy management system provides cost-effective electrical, water, and HVAC operational capability.

. A view of the 600 East Peyton Drive Social Security Office Building.

Building Aerial.

Locational Map of the Sherman Social Security Office.

## Looking to the north at the Social Security Bldg.