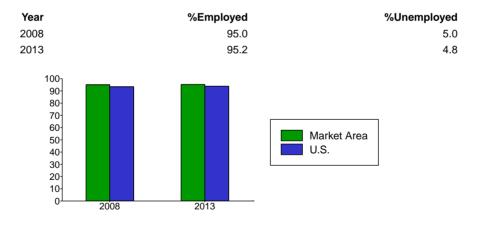

mile

#### Population by Race/Ethnicity

Currently, the racial composition of the population in the market area breaks down as follows:



Persons of Hispanic origin represent 8.7 percent of the population in the identified market area compared to 15.0 percent of the U.S. population. Persons of Hispanic Origin may be of any race. In sum, the Diversity Index, which measures the probability that two people from the same area will be from different race/ethnic groups, was 45.7 in the identified market area, compared to 59.3 in the U.S. population.

#### Population by Employment

In 2000, 57.8 percent of the population aged 16 years or older in the market area participated in the labor force; 0.1 percent were in the Armed Forces. Tracking the change in the labor force by unemployment status:



And by occupational status:



In 2000, 84.5 percent of the market area population drove alone to work, and 1.6 percent worked at home. The average travel time to work in 2000 was 19.8 minutes in the market area, compared to the U.S. average of 25.5 minutes.



#### **Prepared by Court Bradley - Associate Advisor**

Sherman Latitude: 33.619517

Longitude: -96.631304

Sherman, TX Site Type: Radius Radius: 1.0 mile

#### Income

The change in three summary measures of income—median and average household income and per capita income—are shown below from 1990 through 2013:



#### Housing

Currently, 33.9 percent of the 1,286 housing units in the market area are owner occupied; 55.9 percent, renter occupied; and 10.2 percent are vacant. In 2000, there were 1,103 housing units—32.2 percent ow