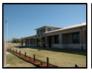

# Property Description:

The subject property consists of an attractive single one-story single tenant office building which was built as a build-to-suit for the Social Security Office branch of the United States of America. The project is constructed of an attractive brick and Austin stone-clad exterior. The roof is a standing-seam metal roof. Parking is provided for 53 vehicles in a ratio of 5.13 per 1,000. The property has private secure parking areas for SSA employees which are fenced off with an attractive ornamental iron fencing. The project is well landscaped. A sophisticated energy management system provides cost-effective electrical, water, and HVAC operational capability.

## The building is attractively landscaped.

The exterior is of brick and Austin stone.

Looking West at the back side of the property.