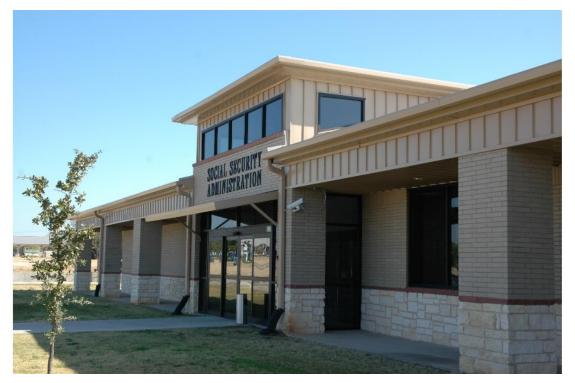

### Lookng onto the Sherman Social Security Building.

## Looking NE onto 600 Peyton Street.

## Looking to the north at the Social Security Bldg.