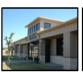

. A view of the 600 East Peyton Drive Social Security Office Building.

Building Aerial.

Locational Map of the Sherman Social Security Office.

## The building is attractively landscaped.

The exterior is of brick and Austin stone.

Looking West at the back side of the property.

## Looking north onto the standing seam-roof.

## Looking to the north at the Social Security Bldg.