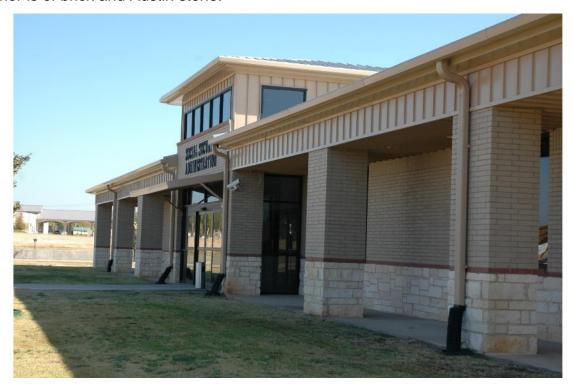

## The building is attractively landscaped.

The exterior is of brick and Austin stone.

Looking West at the back side of the property.

## Looking north onto the standing seam-roof.