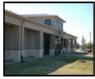

. A view of the 600 East Peyton Drive Social Security Office Building.

Building Aerial.

Locational Map of the Sherman Social Security Office.

### Lookng onto the Sherman Social Security Building.

## Looking NE onto 600 Peyton Street.

## Looking East onto 600 Sherman Street.

## The building is attractively landscaped.

The exterior is of brick and Austin stone.

Looking West at the back side of the property.

## Looking north onto the standing seam-roof.

## Looking to the north at the Social Security Bldg.