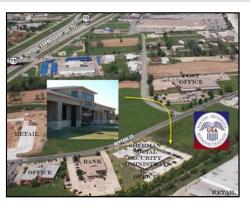

## THE SOCIAL SECURITY ADMINISTRATION BUILDING

An 10,332 Square Foot Office Building in

600 East Peyton | Sherman, Texas

Presented by: Bruce Marshall 5057 Keller Springs Road, Suite 110 Addison, Texas 75001 Tel. No. 214-262-6306 Email: Bruce.marshall@svn.com

. A view of the 600 East Peyton Drive Social Security Office Building.

Building Aerial.

Locational Map of the Sherman Social Security Office.

# Locational Data:

The project is situated at 602 East Peyton Street in Sherman, Texas. Sherman is the county seat of Grayson County and is situated approximately 60 miles north of Dallas.