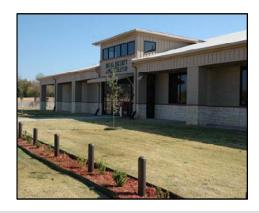

## THE SOCIAL SECURITY ADMINISTRATION BUILDING

An 10,332 Square Foot Office Building in

600 East Peyton | Sherman, Texas

Presented by: Bruce Marshall 5057 Keller Springs Road, Suite 110 Addison, Texas 75001 Tel. No. 214-262-6306 Email: Bruce.marshall@svn.com

# Property Description:

The subject property consists of an attractive single one-story single tenant office building which was built as a build-to-suit for the Social Security Office branch of the United States of America. The project is constructed of an attractive brick and Austin stone-clad exterior. The roof is a standing-seam metal roof. Parking is provided for 53 vehicles in a ratio of 5.13 per 1,000. The property has private secure parking areas for SSA employees which are fenced off with an attractive ornamental iron fencing. The project is well landscaped. A sophisticated energy management system provides cost-effective electrical, water, and HVAC operational capability.

. A view of the 600 East Peyton Drive Social Security Office Building.

Building Aerial.

Locational Map of the Sherman Social Security Office.