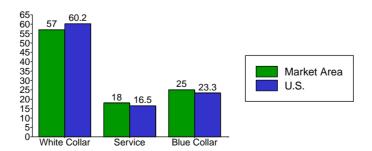

hnicity

Currently, the racial composition of the population in the market area breaks down as follows:



Persons of Hispanic origin represent 15.8 percent of the population in the identified market area compared to 15.0 percent of the U.S. population. Persons of Hispanic Origin may be of any race. In sum, the Diversity Index, which measures the probability that two people from the same area will be from different race/ethnic groups, was 56.8 in the identified market area, compared to 59.3 in the U.S. population.

#### Population by Employment

In 2000, 60.4 percent of the population aged 16 years or older in the market area participated in the labor force; 0.1 percent were in the Armed Forces. Tracking the change in the labor force by unemployment status:



And by occupational status:



In 2000, 78.1 percent of the market area population drove alone to work, and 2.1 percent worked at home. The average travel time to work in 2000 was 20.2 minutes in the market area, compared to the U.S. average of 25.5 minutes.



#### **Prepared by Court Bradley - Associate Advisor**

| Latitude: 33  | .619517                                 | Sherman, TX      | Sherman, TX      | Sherman, TX      |
|---------------|-----------------------------------------|------------------|------------------|------------------|
| Longitude: -9 | 6.631304                                | Radius: 1.0 mile | Radius: 3.0 mile | Radius: 5.0 mile |
| 200           | 8 Employed Population 16+ by Industry   |                  |                  |                  |
| Tot           |