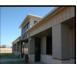

# Property Description:

The subject property consists of an attractive single one-story single tenant office building which was built as a build-to-suit for the Social Security Office branch of the United States of America. The project is constructed of an attractive brick and Austin stone-clad exterior. The roof is a standing-seam metal roof. Parking is provided for 53 vehicles in a ratio of 5.13 per 1,000. The property has private secure parking areas for SSA employees which are fenced off with an attractive ornamental iron fencing. The project is well landscaped. A sophisticated energy management system provides cost-effective electrical, water, and HVAC operational capability.

## The building is attractively landscaped.

The exterior is of brick and Austin stone.

Looking West at the back side of the property.