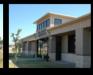

. A view of the 600 East Peyton Drive Social Security Office Building.

Building Aerial.

Locational Map of the Sherman Social Security Office.

## Looking East onto 600 Sherman Street.

## The building is attractively landscaped.

The exterior is of brick and Austin stone.

Looking West at the back side of the property.