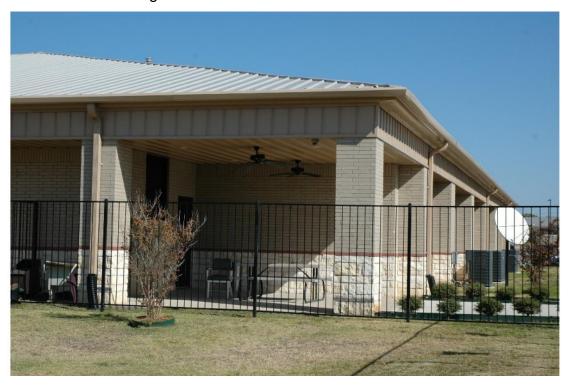

## The building is attractively landscaped.

The exterior is of brick and Austin stone.

Looking West at the back side of the property.

## Looking north onto the standing seam-roof.