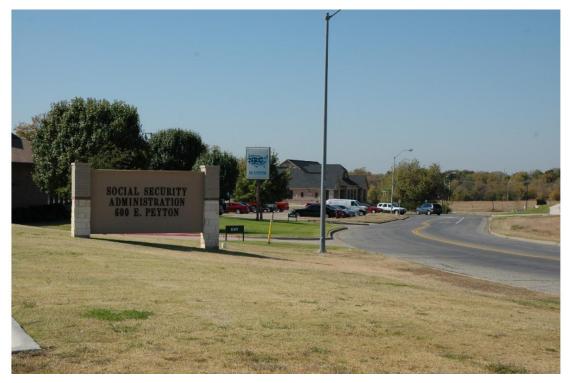

### Monument signage of 600 Peyton Street is shown.

## An additional curb signage view looking west.