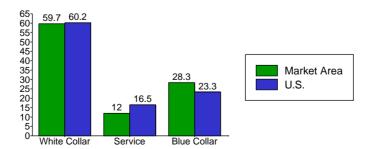

thnicity

Currently, the racial composition of the population in the market area breaks down as follows:



Persons of Hispanic origin represent 8.7 percent of the population in the identified market area compared to 15.0 percent of the U.S. population. Persons of Hispanic Origin may be of any race. In sum, the Diversity Index, which measures the probability that two people from the same area will be from different race/ethnic groups, was 45.7 in the identified market area, compared to 59.3 in the U.S. population.

#### Population by Employment

In 2000, 57.8 percent of the population aged 16 years or older in the market area participated in the labor force; 0.1 percent were in the Armed Forces. Tracking the change in the labor force by unemployment status:



And by occupational status:



In 2000, 84.5 percent of the market area population drove alone to work, and 1.6 percent worked at home. The average travel time to work in 2000 was 19.8 minutes in the market area, compared to the U.S. average of 25.5 minutes.



#### **Prepared by Court Bradley - Associate Advisor**

Sherman Latitude: 33.619517

Longitude: -96.631304

Sherman, TX Site Type: Radius Radius: 1.0 mile

#### Income

The change in three summary measures of income—median and average household income and per capita income—are shown below from 1990 through 2013:



#### Housing

Currently, 33.9 percent of the 1,286 housing units in the market area are owner occupied; 55.9 percent, renter occupied; and 10.2 percent are vacant. In 2000, there were 1,103 housing units—32.2 percent owner occupied, 58.4 percent rent