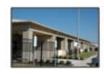

## Looking north onto the standing seam-roof.

## Looking to the north at the Social Security Bldg.