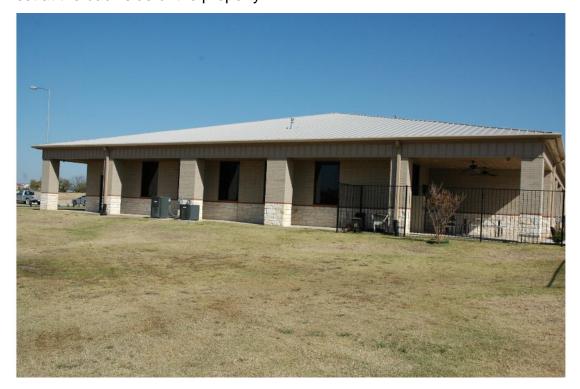

# Property Description:

The subject property consists of an attractive single one-story single tenant office building which was built as a build-to-suit for the Social Security Office branch of the United States of America. The project is constructed of an attractive brick and Austin stone-clad exterior. The roof is a standing-seam metal roof. Parking is provided for 53 vehicles in a ratio of 5.13 per 1,000. The property has private secure parking areas for SSA employees which are fenced off with an attractive ornamental iron fencing. The project is well landscaped. A sophisticated energy management system provides cost-effective electrical, water, and HVAC operational capability.

### Lookng onto the Sherman Social Security Building.

## Looking NE onto 600 Peyton Street.