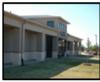

## Looking north onto the standing seam-roof.

## Looking to the north at the Social Security Bldg.