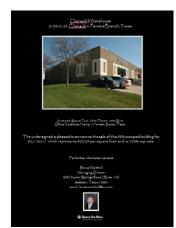

## THE SOCIAL SECURITY ADMINISTRATION BUILDING

An 10,332 Square Foot Office Building in

600 East Peyton | Sherman, Texas

Presented by: Bruce Marshall 5057 Keller Springs Road, Suite 110 Addison, Texas 75001 Tel. No. 214-262-6306 Email: Bruce.marshall@svn.com

# Property Description:

The subject property consists of an attractive single one-story single tenant office building which was built as a build-to-suit for the Social Security Office branch of the United States of America. The project is constructed of an attractive brick and Austin stone-clad exterior. The roof is a standing-seam metal roof. Parking is provided for 53 vehicles in a ratio of 5.13 per 1,000. The property has private secure parking areas for SSA employees which are fenced off with an attractive ornamental iron fencing. The project is well landscaped. A sophisticated energy management system provides cost-effective electrical, water, and HVAC operational capability.