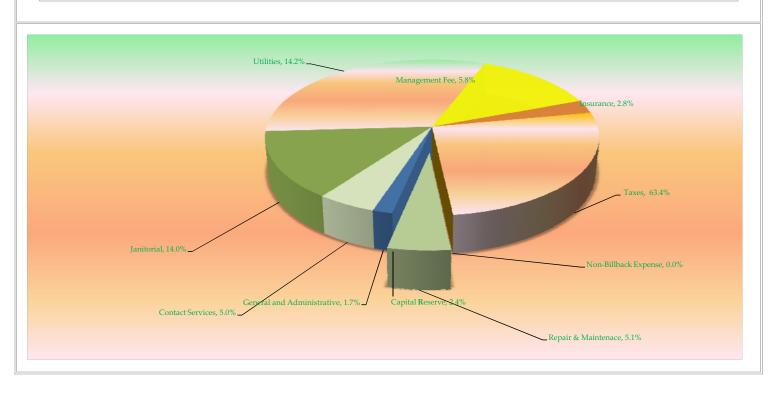

#### **Estimated Annualized Expenses**

|                     | Year 1 [2010] | Year 2 [2011] |  |  |
|---------------------|---------------|---------------|--|--|
| Projected Taxes     | \$24,298      | \$24,774      |  |  |
| Insurance           | \$2,608       | \$2,661       |  |  |
| Off-Site Management | \$8,338       | \$8,509       |  |  |
| Janitorial          | \$14,400      | \$14,730      |  |  |
| Maintenance         | \$4,800       | \$4,906       |  |  |
| Administration      | \$1,610       | \$1,647       |  |  |
| Utilities           | \$28,143      | \$28,778      |  |  |
| Contract Services   | \$4,610       | \$4,728       |  |  |
| Total Expenses      | \$88,807      | \$90,733      |  |  |
| Expenses Per S.F.   | \$7.47        | \$7.64        |  |  |