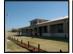

. A view of the 600 East Peyton Drive Social Security Office Building.

Building Aerial.

Locational Map of the Sherman Social Security Office.

## Looking East onto 600 Sherman Street.

## The building is attractively landscaped.

The exterior is of brick and Austin stone.

Looking West at the back side of the property.