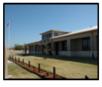

. A view of the 600 East Peyton Drive Social Security Office Building.

Building Aerial.

Locational Map of the Sherman Social Security Office.

### Lookng onto the Sherman Social Security Building.

## Looking NE onto 600 Peyton Street.

## Looking East onto 600 Sherman Street.

## The building is attractively landscaped.

The exterior is of brick and Austin stone.

Looking West at the back side of the property.

## Looking north onto the standing seam-roof.

## Looking to the north at the Social Security Bldg.