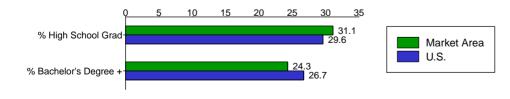

olds is a result of two factors—the presence of group quarters (non-household) population in the market area and the average number of persons per household. The group quarters population in the market area was 187 in 2000, or 9.3 percent of the total population. Average household size is 1.85 in 2008, compared to 1.83 in the year 2000.



#### Population by Age

The median age for the United States was 35.3 in 2000 and 36.7 in the current year. In the market area, the median age of the population was 33.7, compared to 33.4 years currently. By age group, the changes in the percent distribution of the market area population show the following:



#### Population by Education

In 2008, the educational attainment of the population aged 25 years or older in the market area can be summarized:





#### **Prepared by Court Bradley - Associate Advisor**

Sherman Latitude: 33.619517

Longitude: -96.631304

Sherman, TX Site Type: Radius Radius: 1.0 mile

#### Population by Race/Ethnicity

Currently, the racial composition of the population in the market area breaks down as follows:



Persons of Hispanic origin represent 8.7 percent of the population in the identified market area compared to 15.0 percent of the U.S. population. Persons of Hispanic Origin may be of any race. In sum, the Diversity Index, which measures the probability that two people from the same area will be from different race/ethnic groups, was 45.7 in the identified market area, compared to 59.3 in the U.S. population.

#### Population by Employment

In 2000, 57.8 percent of the population aged 16 years or older