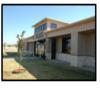

. A view of the 600 East Peyton Drive Social Security Office Building.

Building Aerial.

Locational Map of the Sherman Social Security Office.

### Lookng onto the Sherman Social Security Building.

## Looking NE onto 600 Peyton Street.

## Looking East onto 600 Sherman Street.

## The building is attractively landscaped.

The exterior is of brick and Austin stone.

Looking West at the back side of the property.

## Looking north onto the standing seam-roof.

## Looking to the north at the Social Security Bldg.