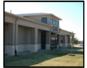

. A view of the 600 East Peyton Drive Social Security Office Building.

Building Aerial.

Locational Map of the Sherman Social Security Office.

## The building is attractively landscaped.

The exterior is of brick and Austin stone.

Looking West at the back side of the property.

## Looking north onto the standing seam-roof.