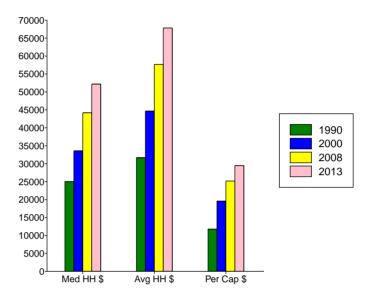

nt

In 2000, 57.8 percent of the population aged 16 years or older in the market area participated in the labor force; 0.1 percent were in the Armed Forces. Tracking the change in the labor force by unemployment status:



And by occupational status:



In 2000, 84.5 percent of the market area population drove alone to work, and 1.6 percent worked at home. The average travel time to work in 2000 was 19.8 minutes in the market area, compared to the U.S. average of 25.5 minutes.



#### **Prepared by Court Bradley - Associate Advisor**

Sherman Latitude: 33.619517

Longitude: -96.631304

Sherman, TX Site Type: Radius Radius: 1.0 mile

#### Income

The change in three summary measures of income—median and average household income and per capita income—are shown below from 1990 through 2013:



#### Housing

Currently, 33.9 percent of the 1,286 housing units in the market area are owner occupied; 55.9 percent, renter occupied; and 10.2 percent are vacant. In 2000, there were 1,103 housing units—32.2 percent owner occupied, 58.4 percent renter occupied and 9.4 percent vacant. The annualate of change in housing units since 2000 is 1.88 percent. Median home value in the market area is \$119,192, compared to a median home value of \$192,285 for the U.S. In five years, median home value is projected to change by 1.29 percent annually to \$127,083. From 2000 to the current year, median home value changed by 2.64 percent annually.



#### **Prepared by Court Bradley - Associate Advisor**

Sherman Latitude: 33.619517

Longitude: -96.631304

Sherman, TX Site Type: Radius Radius: 3.0 mil