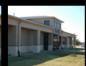

## Looking north onto the standing seam-roof.

## Looking to the north at the Social Security Bldg.