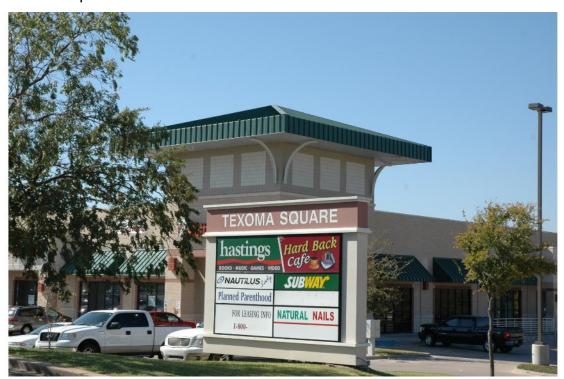

erman SSA, Ltd.General PartnerCarotex SCP Ventures, L.L.C.Landlord AddressP.O. Box 551Landlord City/StateFranklin, Texas 77856LandlordWichita Falls SSA, Ltd.

2. Project Photographs

### Lookng onto the Sherman Social Security Building.



## Looking NE onto 600 Peyton Street.



## Looking East onto 600 Sherman Street.



## The building is attractively landscaped.





The exterior is of brick and Austin stone.



Looking West at the back side of the property.





## Looking north onto the standing seam-roof.



## Looking to the north at the Social Security Bldg.





### Monument signage of 600 Peyton Street is shown.



## An additional curb signage view looking west.





#### A view of Landmark Bank immediately to the East.



## A view of Texoma Square Retail located to the east





#### One Grand Centre Office located 3 blocks east.



## Sherman is home to prestigious Austin College.





### Austin College was founded in 1849.



## The student center at Austin College is shown.





## Another view of Austin college is depicted.



## Another campus view College is shown.





## A view of the quad at Sherman College.



Texas Instruments has a large Sherman facility.





## The MEMC Technology Center is located in Sherman.





3. Financial Overview

# Rent Roll Summary

| Space<br>Number | Tenant Name                       | Start Date | End Date  | Occupied S.F. | Vacant<br>S.F. | Annual<br>Rent S.F. | Occupied<br>Rent | Vacant<br>Rent | % of Escalations / Options / Comments Total                                   |
|-----------------|---------------------