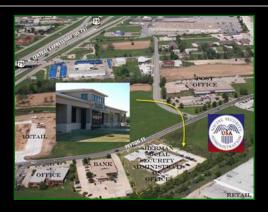

. A view of the 600 East Peyton Drive Social Security Office Building.

Building Aerial.

Locational Map of the Sherman Social Security Office.

# Locational Data:

The project is situated at 602 East Peyton Street in Sherman, Texas. Sherman is the county seat of Grayson County and is situated approximately 60 miles north of Dallas.

# Neighborhood Data:

The neighborhood is an established commercial area. The property is located contiguous next door to the Landmark Bank pictured below.

Various retail facilities are likewise situated within close proximity to the site and the these include Texoma Square which has a nautilus fitness center and Hastings and Hardback Café.

#### A view of Landmark Bank immediately to the East.

## A view of Texoma Square Retail located to the east

#### One Grand Centre Office located 3 blocks east.