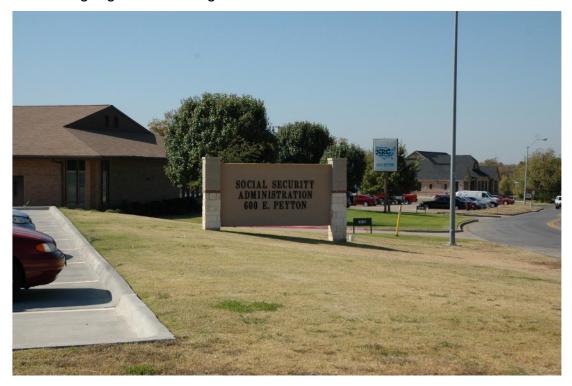

### Monument signage of 600 Peyton Street is shown.

## An additional curb signage view looking west.