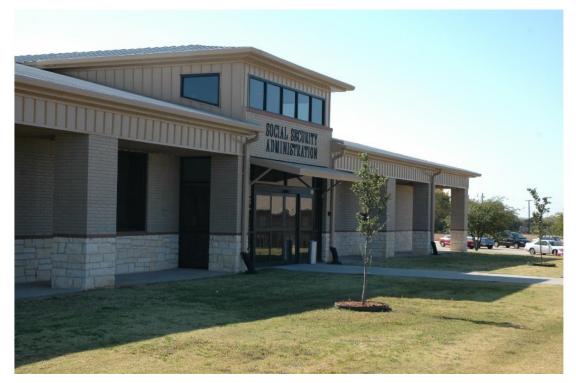

## The building is attractively landscaped.

The exterior is of brick and Austin stone.

Looking West at the back side of the property.

## Looking north onto the standing seam-roof.

## Looking to the north at the Social Security Bldg.