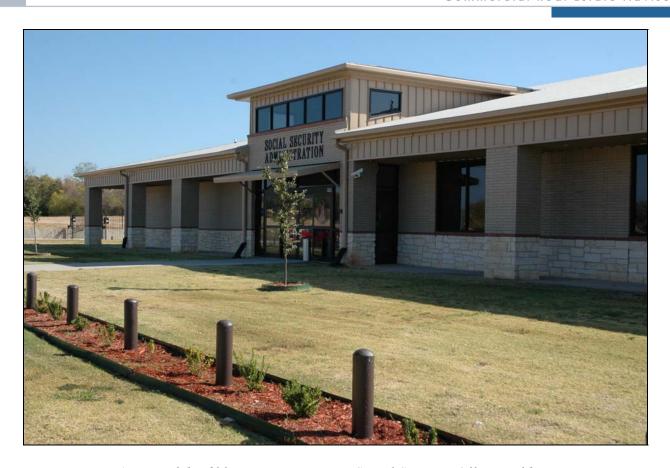

. A view of the 600 East Peyton Drive Social Security Office Building.

Building Aerial.

Locational Map of the Sherman Social Security Office.

### Lookng onto the Sherman Social Security Building.