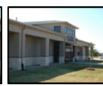

## Looking north onto the standing seam-roof.

## Looking to the north at the Social Security Bldg.