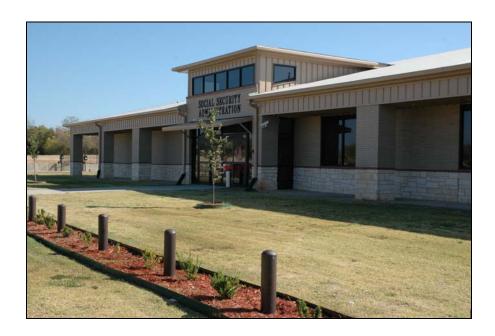

# Property Description:

The subject property consists of an attractive single one-story single tenant office building which was built as a build-to-suit for the Social Security Office branch of the United States of America. The project is constructed of an attractive brick and Austin stone-clad exterior. The roof is a standing-seam metal roof. Parking is provided for 53 vehicles in a ratio of 5.13 per 1,000. The property has private secure parking areas for SSA employees which are fenced off with an attractive ornamental iron fencing. The project is well landscaped. A sophisticated energy management system provides cost-effective electrical, water, and HVAC operational capability.

. A view of the 600 East Peyton Drive Social Security Office Building.

Building Aerial.

Locational Map of the Sherman Social Security Office.