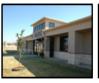

# Property Description:

The subject property consists of an attractive single one-story single tenant office building which was built as a build-to-suit for the Social Security Office branch of the United States of America. The project is constructed of an attractive brick and Austin stone-clad exterior. The roof is a standing-seam metal roof. Parking is provided for 53 vehicles in a ratio of 5.13 per 1,000. The property has private secure parking areas for SSA employees which are fenced off with an attractive ornamental iron fencing. The project is well landscaped. A sophisticated energy management system provides cost-effective electrical, water, and HVAC operational capability.

## Looking East onto 600 Sherman Street.