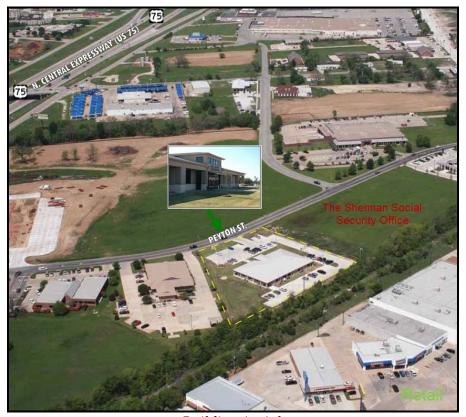

. A view of the 600 East Peyton Drive Social Security Office Building.

Building Aerial.

Locational Map of the Sherman Social Security Office.

# Locational Data:

The project is situated at 602 East Peyton Street in Sherman, Texas. Sherman is the county seat of Grayson County and is situated approximately 60 miles north of Dallas.