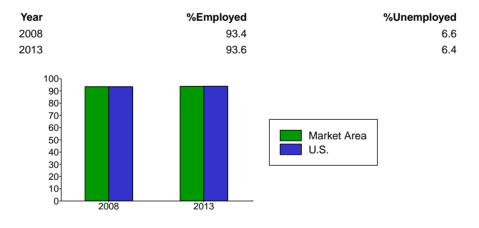

ile

#### Population by Race/Ethnicity

Currently, the racial composition of the population in the market area breaks down as follows:



Persons of Hispanic origin represent 15.8 percent of the population in the identified market area compared to 15.0 percent of the U.S. population. Persons of Hispanic Origin may be of any race. In sum, the Diversity Index, which measures the probability that two people from the same area will be from different race/ethnic groups, was 56.8 in the identified market area, compared to 59.3 in the U.S. population.

#### Population by Employment

In 2000, 60.4 percent of the population aged 16 years or older in the market area participated in the labor force; 0.1 percent were in the Armed Forces. Tracking the change in the labor force by unemployment status:



And by occupational status:



In 2000, 78.1 percent of the market area population drove alone to work, and 2.1 percent worked at home. The average travel time to work in 2000 was 20.2 minutes in the market area, compared to the U.S. average of 25.5 minutes.



#### **Prepared by Court Bradley - Associate Advisor**

| Latitude: 33  | .619517                                 | Sherman, TX      | Sherman, TX      | Sherman, TX      |
|---------------|-----------------------------------------|------------------|------------------|------------------|
| Longitude: -9 | 6.631304                                | Radius: 1.0 mile | Radius: 3.0 mile | Radius: 5.0 mile |
| 200           | 8 Employed Population 16+ by Industry   |                  |                  |                  |
| Tot