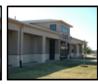

. A view of the 600 East Peyton Drive Social Security Office Building.

Building Aerial.

Locational Map of the Sherman Social Security Office.

## The building is attractively landscaped.

The exterior is of brick and Austin stone.

Looking West at the back side of the property.

## Looking north onto the standing seam-roof.

## Looking to the north at the Social Security Bldg.