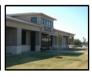

. A view of the 600 East Peyton Drive Social Security Office Building.

Building Aerial.

Locational Map of the Sherman Social Security Office.

## The building is attractively landscaped.

The exterior is of brick and Austin stone.

Looking West at the back side of the property.

## Looking north onto the standing seam-roof.

## Looking to the north at the Social Security Bldg.